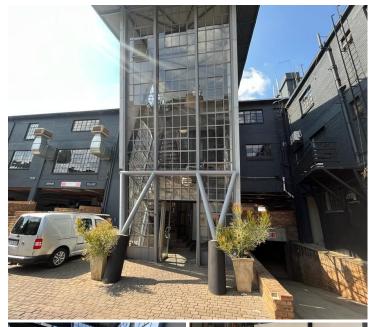

#### 120 m<sup>2</sup>

Situated at Media Mill, 7 Quince Street is this 120sqm bright and airy space consisting of in open plan layout with washed concrete flooring, standard lighting kitchenette and ablutions.

The building is well located situated just off Empire road with easy access to the M1 highway, Braamfontein, Rosebank, Parktown and 44 Stanley road.

Gross Monthly Rental R13,200 Ex Vat Lease Period Negotiable Available From R13,200 Ex Vat Negotiable