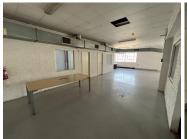

#### 120 m<sup>2</sup>

Situated at Media Mill, 7 Quince Street is this 120sqm bright and airy space consisting of in open plan layout with washed concrete flooring, standard lighting kitchenette and ablutions.