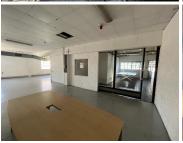

#### 120 m<sup>2</sup>

Situated at Media Mill, 7 Quince Street is this 120sqm bright and airy space consisting of in open plan layout with washed concrete flooring, standard lighting kitchenette and ablutions.