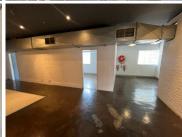

#### 120 m<sup>2</sup>

Situated at Media Mill, 7 Quince Street is this 120sqm bright and airy space consisting of in open plan layout with washed concrete flooring, standard lighting kitchenette and ablutions.