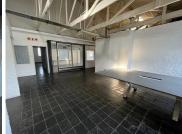

#### 120 m<sup>2</sup>

Situated at Media Mill, 7 Quince Street is this 120sqm bright and airy space consisting of in open plan layout with washed concrete flooring, standard lighting kitchenette and ablutions.