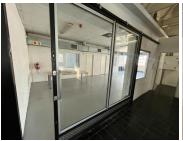

#### 120 m<sup>2</sup>

Situated at Media Mill, 7 Quince Street is this 120sqm bright and airy space consisting of in open plan layout with washed concrete flooring, standard lighting kitchenette and ablutions.