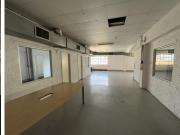

#### 120 m<sup>2</sup>

Situated at Media Mill, 7 Quince Street is this 120sqm bright and airy space consisting of in open plan layout with washed concrete flooring, standard lighting kitchenette and ablutions.