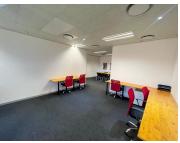

## 143 m<sup>2</sup>

This stunning office space in Auckland Park measuring 143sqm is available for immediate occupation. The unit is spacious and the windows allow for excellent natural lighting throughout. There is a lovely, modern, reception area, beautiful flooring and stunning views. There is generator backup. Basement parking is R550 per month.