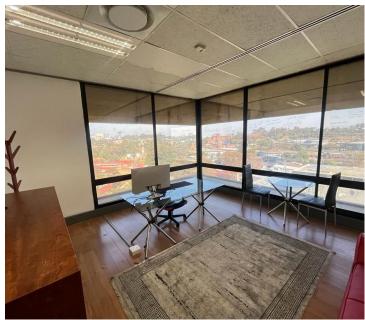

## 143 m<sup>2</sup>

This stunning office space in Auckland Park measuring 143sqm is available for immediate occupation. The unit is spacious and the windows allow for excellent natural lighting throughout. There is a lovely, modern, reception area, beautiful flooring and stunning views. There is generator backup. Basement parking is R550 per month.