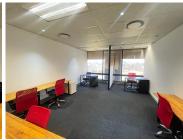

## 143 m<sup>2</sup>

This stunning office space in Auckland Park measuring 143sqm is available for immediate occupation. The unit is spacious and the windows allow for excellent natural lighting throughout. There is a lovely, modern, reception area, beautiful flooring and stunning views. There is generator backup. Basement parking is R550 per month.