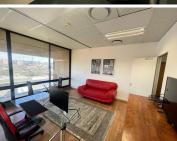

## 143 m<sup>2</sup>

This stunning office space in Auckland Park measuring 143sqm is available for immediate occupation. The unit is spacious and the windows allow for excellent natural lighting throughout. There is a lovely, modern, reception area, beautiful flooring and stunning views. There is generator backup. Basement parking is R550 per month.