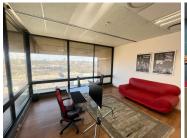

## 143 m<sup>2</sup>

This stunning office space in Auckland Park measuring 143sqm is available for immediate occupation. The unit is spacious and the windows allow for excellent natural lighting throughout. There is a lovely, modern, reception area, beautiful flooring and stunning views. There is generator backup. Basement parking is R550 per month.