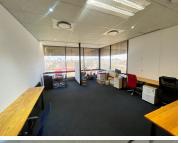

## 143 m<sup>2</sup>

This stunning office space in Auckland Park measuring 143sqm is available for immediate occupation. The unit is spacious and the windows allow for excellent natural lighting throughout. There is a lovely, modern, reception area, beautiful flooring and stunning views. There is generator backup. Basement parking is R550 per month.