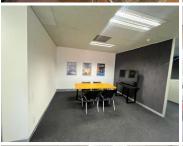

## 143 m<sup>2</sup>

This stunning office space in Auckland Park measuring 143sqm is available for immediate occupation. The unit is spacious and the windows allow for excellent natural lighting throughout. There is a lovely, modern, reception area, beautiful flooring and stunning views. There is generator backup. Basement parking is R550 per month.