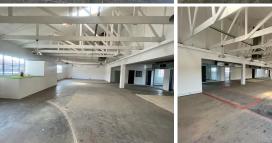

## 60,500 pm

Commercial Space To Let in Media Mill | Quince Street | Auckland Park

550 m<sup>2</sup>

Situated at Media Mill, 7 Quince Street is this 120sqm bright and airy space consisting of in open plan layout with washed concrete flooring, standard lighting kitchenette and ablutions. Ample parking bays available at a cost per bay.

There is a coffee shop onsite, as well a diesel generator on site. This is a serene environment with a great rental rate and superb commercial business address that is ideal for any business looking to be in a prime area.

The building is well located situated just off Empire road with easy access to the M1 highway, Braamfontein.

Disclaimer: All amounts exclude VAT and while every effort will be made to ensure that the information, including but not limited to only DEPOSIT AMOUNTS, contained within all our listings are accurate and up to date, we make no warranty, representation or undertaking whether expressed or implied, nor do we assume any legal liability, whether direct or indirect, or responsibility for the accuracy, completeness, or usefulness of any information. Prospective purchasers and tenants should make their own enquiries to verify the information contained herein. Deposits are...