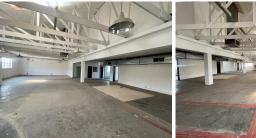

## 60,500 pm

Commercial Space To Let in Media Mill | Quince Street | Auckland Park

550 m<sup>2</sup>

Situated at Media Mill, 7 Quince Street is this 120sqm bright and airy space consisting of in open plan layout with washed concrete flooring, standard lighting kitchenette and ablutions. Ample parking bays available at a cost per bay.

There is a coffee shop onsite, as well a diesel generator on site. This is a serene environment with a great rental rate and superb commercial business address that is ideal for any business looking to be in a prime area.

The building is well located situated just off Empire road with easy access to the M1 highway, Braamfontein.

Disclaimer: All amounts exclude VAT and while every effort will be made to ensure that the information, including but not limited to only DEPOSIT AMOUNTS, contained within all our listings are accurate and up to date, we make no warranty, representation or undertaking whether expressed or implied, nor do we assume any legal liability, whether direct or indirect, or responsibility for the accuracy, completeness, or usefulness of any information. Prospective purchasers and tenants should make their own enquiries to verify the information contained herein. Deposits are...