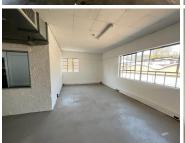

## 60,500 pm

Commercial Space To Let in Media Mill | Quince Street | Auckland Park

550 m<sup>2</sup>

Situated at Media Mill, 7 Quince Street is this 120sqm bright and airy space consisting of in open plan layout with washed concrete flooring, standard lighting kitchenette and ablutions. Ample parking bays available at a cost per bay.

There is a coffee shop onsite, as well a diesel generator on site. This is a serene environment with a great rental rate and superb commercial business address that is ideal for any business looking to be in a prime area.