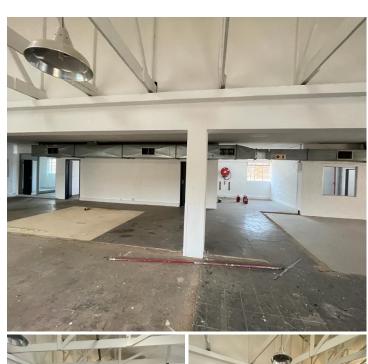

## 60,500 pm

Commercial Space To Let in Media Mill | Quince Street | Auckland Park

550 m<sup>2</sup>

Situated at Media Mill, 7 Quince Street is this 120sqm bright and airy space consisting of in open plan layout with washed concrete flooring, standard lighting kitchenette and ablutions. Ample parking bays available at a cost per bay.

There is a coffee shop onsite, as well a diesel generator on site. This is a serene environment with a great rental rate and superb commercial business address that is ideal for any business looking to be in a prime area.

The building is well located situated just off Empire road with easy access to the M1 highway, Braamfontein.

Disclaimer: All amounts exclude VAT and while every effort will be made to ensure that the information, including but not limited to only DEPOSIT AMOUNTS, contained within all our listings are accurate and up to date, we make no warranty, representation or undertaking whether expressed or implied, nor do we assume any legal liability, whether direct or indirect, or responsibility for the accuracy, completeness, or usefulness of any information. Prospective purchasers and tenants should make their own enquiries to verify the information contained herein. Deposits are...