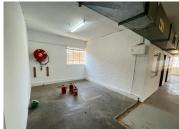

## 60,500 pm

Commercial Space To Let in Media Mill | Quince Street | Auckland Park

550 m<sup>2</sup>

Situated at Media Mill, 7 Quince Street is this 120sqm bright and airy space consisting of in open plan layout with washed concrete flooring, standard lighting kitchenette and ablutions. Ample parking bays available at a cost per bay.

There is a coffee shop onsite, as well a diesel generator on site. This is a serene environment with a great rental rate and superb commercial business address that is ideal for any business looking to be in a prime area.