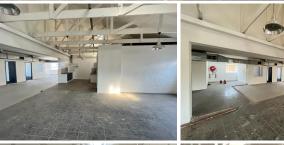

## 60,500 pm

Commercial Space To Let in Media Mill | Quince Street | Auckland Park

550 m<sup>2</sup>

Situated at Media Mill, 7 Quince Street is this 120sqm bright and airy space consisting of in open plan layout with washed concrete flooring, standard lighting kitchenette and ablutions. Ample parking bays available at a cost per bay.

There is a coffee shop onsite, as well a diesel generator on site. This is a serene environment with a great rental rate and superb commercial business address that is ideal for any business looking to be in a prime area.

The building is well located situated just off Empire road with easy access to the M1 highway, Braamfontein.

Disclaimer: All amounts exclude VAT and while every effort will be made to ensure that the information, including but not limited to only DEPOSIT AMOUNTS, contained within all our listings are accurate and up to date, we make no warranty, representation or undertaking whether expressed or implied, nor do we assume any legal liability, whether direct or indirect, or responsibility for the accuracy, completeness, or usefulness of any information. Prospective purchasers and tenants should make their own enquiries to verify the information contained herein. Deposits are...