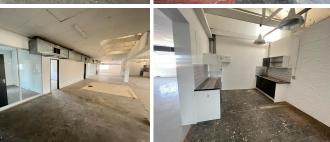

## 60,500 pm

Commercial Space To Let in Media Mill | Quince Street | Auckland Park

550 m<sup>2</sup>

Situated at Media Mill, 7 Quince Street is this 120sqm bright and airy space consisting of in open plan layout with washed concrete flooring, standard lighting kitchenette and ablutions. Ample parking bays available at a cost per bay.

There is a coffee shop onsite, as well a diesel generator on site. This is a serene environment with a great rental rate and superb commercial business address that is ideal for any business looking to be in a prime area.