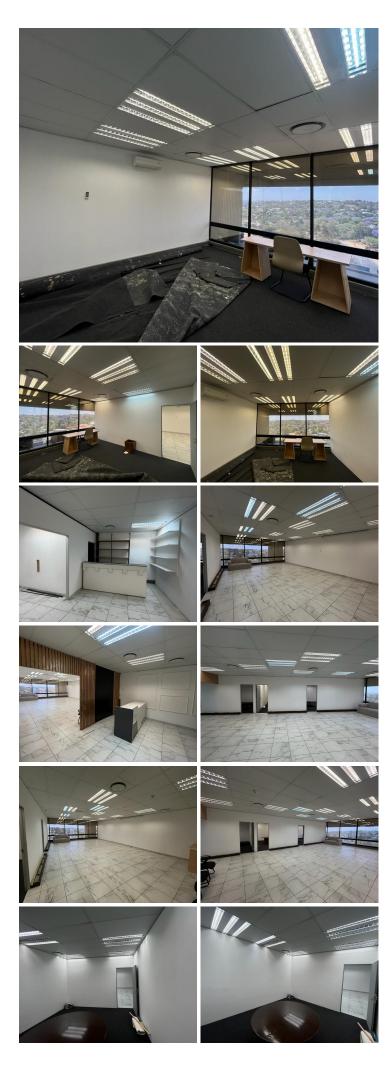

## 😭 200 m²

This stunning office space located in the heart of Auckland Park, measures 200sqm and is available to Let for immediate occupation. The large open plan area with lovely entrance is spacious and the windows allow for great natural lighting throughout. The office space has stunning views. There is generator backup. The property is close to all main arterial routes and various amenities in the area.

#### Gross Monthly Rental Lease Period Available From

R17,800 Ex Vat 12 months Immediately

| Floor Size m <sup>2</sup> | 200             | Security         | Yes |
|---------------------------|-----------------|------------------|-----|
| Parking Bays              | -               | Air Conditioning | Yes |
| Title                     | Sectional Title | Generator        | -   |
| Zoning                    | Commercial      | Fibre            | -   |