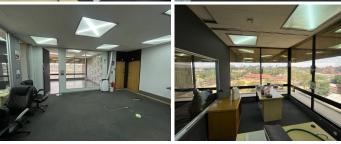

## 190 m<sup>2</sup>

This pristine office space in Auckland Park measuring 190sqm is available to Let for immediate occupation. The unit is spacious and the windows allow for excellent natural lighting throughout. The office space has stunning views. There is generator backup. Basement parking is R550 per month. The property is close to main arterial routes and various amenities in the area.