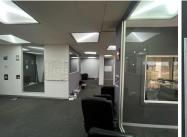

## 190 m<sup>2</sup>

This pristine office space in Auckland Park measuring 190sqm is available to Let for immediate occupation. The unit is spacious and the windows allow for excellent natural lighting throughout. The office space has stunning views. There is generator backup. Basement parking is R550 per month. The property is close to main arterial routes and various amenities in the area.