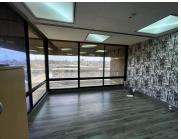

## 190 m<sup>2</sup>

This pristine office space in Auckland Park measuring 190sqm is available to Let for immediate occupation. The unit is spacious and the windows allow for excellent natural lighting throughout. The office space has stunning views. There is generator backup. Basement parking is R550 per month. The property is close to main arterial routes and various amenities in the area.