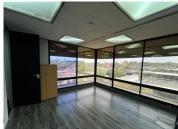

## 190 m<sup>2</sup>

This pristine office space in Auckland Park measuring 190sqm is available to Let for immediate occupation. The unit is spacious and the windows allow for excellent natural lighting throughout. The office space has stunning views. There is generator backup. Basement parking is R550 per month. The property is close to main arterial routes and various amenities in the area.