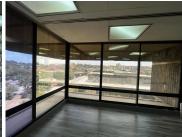

## 190 m<sup>2</sup>

This pristine office space in Auckland Park measuring 190sqm is available to Let for immediate occupation. The unit is spacious and the windows allow for excellent natural lighting throughout. The office space has stunning views. There is generator backup. Basement parking is R550 per month. The property is close to main arterial routes and various amenities in the area.