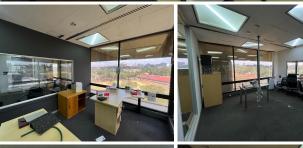

## 190 m<sup>2</sup>

This pristine office space in Auckland Park measuring 190sqm is available to Let for immediate occupation. The unit is spacious and the windows allow for excellent natural lighting throughout. The office space has stunning views. There is generator backup. Basement parking is R550 per month. The property is close to main arterial routes and various amenities in the area.