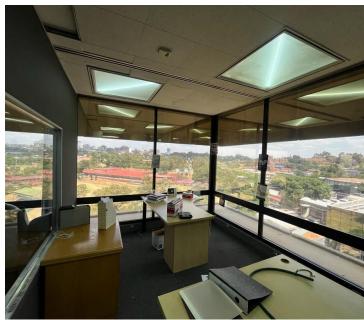

## 190 m<sup>2</sup>

This pristine office space in Auckland Park measuring 190sqm is available to Let for immediate occupation. The unit is spacious and the windows allow for excellent natural lighting throughout. The office space has stunning views. There is generator backup. Basement parking is R550 per month. The property is close to main arterial routes and various amenities in the area.