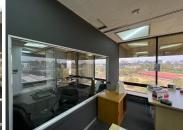

## 190 m<sup>2</sup>

This pristine office space in Auckland Park measuring 190sqm is available to Let for immediate occupation. The unit is spacious and the windows allow for excellent natural lighting throughout. The office space has stunning views. There is generator backup. Basement parking is R550 per month. The property is close to main arterial routes and various amenities in the area.