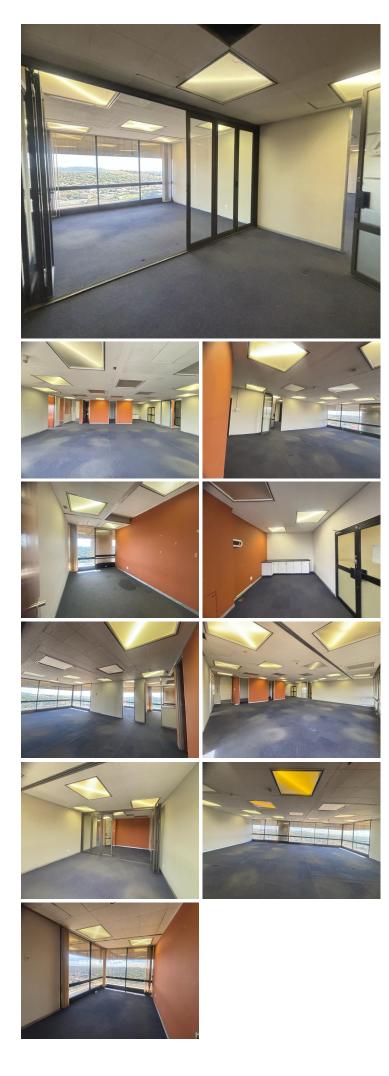

## 🐔 190 m²

This pristine office space in Auckland Park measuring 190sqm is available to Let for immediate occupation. The unit is spacious and the windows allow for excellent natural lighting throughout. The office space has stunning views. There is generator backup. Basement parking is available at an additional cost. The property is close to all main arterial routes and various amenities in the area.

#### Gross Monthly Rental Lease Period Available From

R18,050 Ex Vat 12 months Immediately

| Floor Size m <sup>2</sup> | 190        | Security         | Yes |
|---------------------------|------------|------------------|-----|
| Parking Bays              | -          | Air Conditioning | Yes |
| Title                     | -          | Generator        | -   |
| Zoning                    | Commercial | Fibre            | -   |
|                           |            |                  |     |