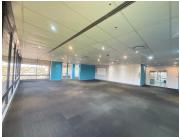

## 176 m<sup>2</sup>

This pristine office space in Auckland Park measuring 176sqm is available to Let for immediate occupation. The unit is spacious and the windows allow for excellent natural lighting throughout. The office space has stunning views. There is generator backup. Basement parking is available at an additional cost. The property is close to all main arterial routes and various amenities in the area.