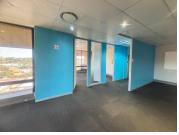

## 176 m<sup>2</sup>

This pristine office space in Auckland Park measuring 176sqm is available to Let for immediate occupation. The unit is spacious and the windows allow for excellent natural lighting throughout. The office space has stunning views. There is generator backup. Basement parking is available at an additional cost. The property is close to all main arterial routes and various amenities in the area.