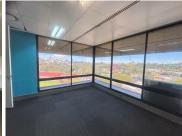

## 176 m<sup>2</sup>

This pristine office space in Auckland Park measuring 176sqm is available to Let for immediate occupation. The unit is spacious and the windows allow for excellent natural lighting throughout. The office space has stunning views. There is generator backup. Basement parking is available at an additional cost. The property is close to all main arterial routes and various amenities in the area.