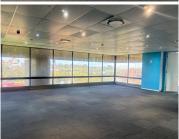

## 176 m<sup>2</sup>

This pristine office space in Auckland Park measuring 176sqm is available to Let for immediate occupation. The unit is spacious and the windows allow for excellent natural lighting throughout. The office space has stunning views. There is generator backup. Basement parking is available at an additional cost. The property is close to all main arterial routes and various amenities in the area.