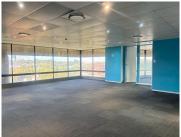

## 176 m<sup>2</sup>

This pristine office space in Auckland Park measuring 176sqm is available to Let for immediate occupation. The unit is spacious and the windows allow for excellent natural lighting throughout. The office space has stunning views. There is generator backup. Basement parking is available at an additional cost. The property is close to all main arterial routes and various amenities in the area.