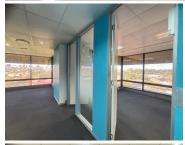

## 176 m<sup>2</sup>

This pristine office space in Auckland Park measuring 176sqm is available to Let for immediate occupation. The unit is spacious and the windows allow for excellent natural lighting throughout. The office space has stunning views. There is generator backup. Basement parking is available at an additional cost. The property is close to all main arterial routes and various amenities in the area.