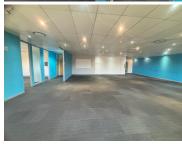

## 176 m<sup>2</sup>

This pristine office space in Auckland Park measuring 176sqm is available to Let for immediate occupation. The unit is spacious and the windows allow for excellent natural lighting throughout. The office space has stunning views. There is generator backup. Basement parking is available at an additional cost. The property is close to all main arterial routes and various amenities in the area.