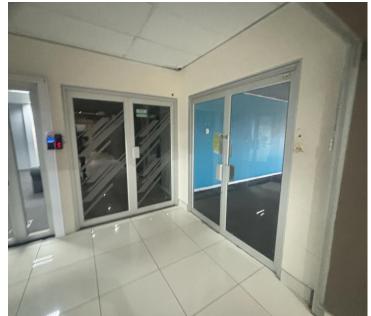

## 176 m<sup>2</sup>

This pristine office space in Auckland Park measuring 176sqm is available to Let for immediate occupation. The unit is spacious and the windows allow for excellent natural lighting throughout. The office space has stunning views. There is generator backup. Basement parking is available at an additional cost. The property is close to all main arterial routes and various amenities in the area.