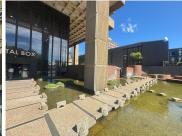

## 15,865 pm

Metal Box | Prime Office Space to Let in Auckland Park

167 m<sup>2</sup>

This prime office space in Auckland Park measuring 167sqm is available to Let for immediate occupation. The unit is spacious and the windows allow for excellent natural lighting throughout. The office space has stunning views. There is generator backup. Basement parking is available at an additional cost. The property is close to all main arterial routes and various amenities in the area.