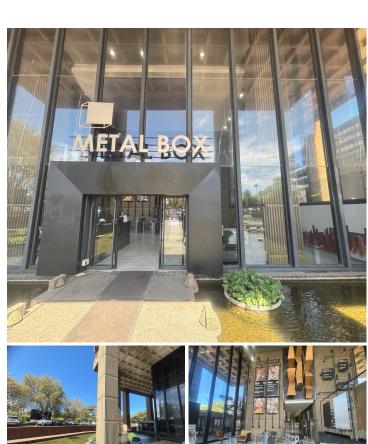

## 15,865 pm

Metal Box | Prime Office Space to Let in Auckland Park

167 m<sup>2</sup>

This prime office space in Auckland Park measuring 167sqm is available to Let for immediate occupation. The unit is spacious and the windows allow for excellent natural lighting throughout. The office space has stunning views. There is generator backup. Basement parking is available at an additional cost. The property is close to all main arterial routes and various amenities in the area.