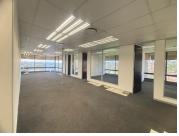

## 15,865 pm

Metal Box | Prime Office Space to Let in Auckland Park

167 m<sup>2</sup>

This prime office space in Auckland Park measuring 167sqm is available to Let for immediate occupation. The unit is spacious and the windows allow for excellent natural lighting throughout. The office space has stunning views. There is generator backup. Basement parking is available at an additional cost. The property is close to all main arterial routes and various amenities in the area.