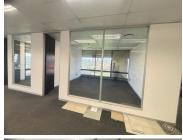

## 15,865 pm

Metal Box | Prime Office Space to Let in Auckland Park

167 m<sup>2</sup>

This prime office space in Auckland Park measuring 167sqm is available to Let for immediate occupation. The unit is spacious and the windows allow for excellent natural lighting throughout. The office space has stunning views. There is generator backup. Basement parking is available at an additional cost. The property is close to all main arterial routes and various amenities in the area.