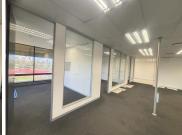

## 15,865 pm

Metal Box | Prime Office Space to Let in Auckland Park

167 m<sup>2</sup>

This prime office space in Auckland Park measuring 167sqm is available to Let for immediate occupation. The unit is spacious and the windows allow for excellent natural lighting throughout. The office space has stunning views. There is generator backup. Basement parking is available at an additional cost. The property is close to all main arterial routes and various amenities in the area.