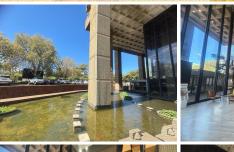

## 15,865 pm

Metal Box | Prime Office Space to Let in Auckland Park

167 m<sup>2</sup>

This prime office space in Auckland Park measuring 167sqm is available to Let for immediate occupation. The unit is spacious and the windows allow for excellent natural lighting throughout. The office space has stunning views. There is generator backup. Basement parking is available at an additional cost. The property is close to all main arterial routes and various amenities in the area.