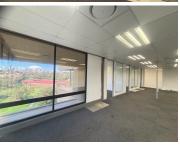

## 15,865 pm

Metal Box | Prime Office Space to Let in Auckland Park

167 m<sup>2</sup>

This prime office space in Auckland Park measuring 167sqm is available to Let for immediate occupation. The unit is spacious and the windows allow for excellent natural lighting throughout. The office space has stunning views. There is generator backup. Basement parking is available at an additional cost. The property is close to all main arterial routes and various amenities in the area.