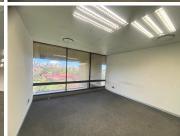

## 15,865 pm

Metal Box | Prime Office Space to Let in Auckland Park

167 m<sup>2</sup>

This prime office space in Auckland Park measuring 167sqm is available to Let for immediate occupation. The unit is spacious and the windows allow for excellent natural lighting throughout. The office space has stunning views. There is generator backup. Basement parking is available at an additional cost. The property is close to all main arterial routes and various amenities in the area.