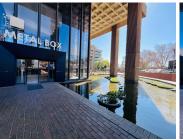

## 114 m<sup>2</sup>

Available immediately, this spacious office at 25 Owl Street, Metal Box offers abundant natural light and stunning views. Key features include generator backup, a comprehensive security system, backup water supply, and a grey water system. Basement parking is available at an additional cost.

Located in the vibrant Auckland Park, this office space is close to major arterial routes and numerous amenities such as cafés, restaurants, and retail outlets. The area's excellent connectivity and dynamic community make it an ideal choice for businesses.