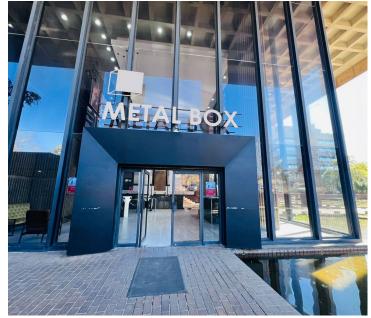

## 10,830 pm

Metal Box | Prime Office Space to Let in Auckland Park

## 114 m<sup>2</sup>

Available immediately, this spacious office at 25 Owl Street, Metal Box offers abundant natural light and stunning views. Key features include generator backup, a comprehensive security system, backup water supply, and a grey water system. Basement parking is available at an additional cost.

Located in the vibrant Auckland Park, this office space is close to major arterial routes and numerous amenities such as cafés, restaurants, and retail outlets. The area's excellent connectivity and dynamic community make it an ideal choice for businesses.