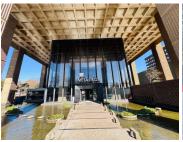

## 114 m<sup>2</sup>

Available immediately, this spacious office at 25 Owl Street, Metal Box offers abundant natural light and stunning views. Key features include generator backup, a comprehensive security system, backup water supply, and a grey water system. Basement parking is available at an additional cost.

Located in the vibrant Auckland Park, this office space is close to major arterial routes and numerous amenities such as cafés, restaurants, and retail outlets. The area's excellent connectivity and dynamic community make it an ideal choice for businesses.