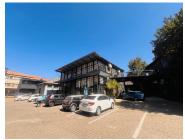

## 6,380 pm

Media Mill | Prime Office Space to let in Auckland Park

58 m<sup>2</sup>

A prime office space located at Media Mill, 7 Quince Street, Auckland Park is available to let immediately. The space measures 58sqm and consists of an open-plan layout with concrete flooring, standard lighting, natural light, a kitchenette and ablutions. Ample parking bays are available at an additional cost per bay. There is a coffee shop on-site, 24/7 security with access control, CCTV and an electric fence, as well as a diesel generator. The building is well located just off Empire Road with easy access to the M1 highway.