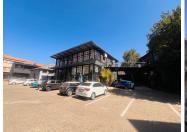

## 6,380 pm

Media Mill | Prime Office Space to let in Auckland Park

58 m<sup>2</sup>

A prime office space located at Media Mill, 7 Quince Street, Auckland Park is available to let immediately. The space measures 58sqm and consists of an open-plan layout with concrete flooring, standard lighting, natural light, a kitchenette and ablutions. Ample parking bays are available at an additional cost per bay. There is a coffee shop on-site, 24/7 security with access control, CCTV and an electric fence, as well as a diesel generator. The building is well located just off Empire Road with easy access to the M1 highway.

Auckland Park is a dynamic and sought-after neighbourhood, known for its lively atmosphere and close proximity to key amenities. Located just a stone's throw away from Johannesburg's vibrant city centre, the University of Johannesburg and Wits University. The area is also rich in cultural attractions, with plenty of cafés, restaurants, and entertainment options to explore.

Auckland Park offers convenient commuting options, with well-connected public transport routes and major highways nearby. The neighbourhood is also home to a range of shopping centres, parks, and recreational facilities.