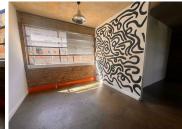

## 6,380 pm

Media Mill | Prime Office Space to let in Auckland Park

58 m<sup>2</sup>

A prime office space located at Media Mill, 7 Quince Street, Auckland Park is available to let immediately. The space measures 58sqm and consists of an open-plan layout with concrete flooring, standard lighting, natural light, a kitchenette and ablutions. Ample parking bays are available at an additional cost per bay. There is a coffee shop on-site, 24/7 security with access control, CCTV and an electric fence, as well as a diesel generator. The building is well located just off Empire Road with easy access to the M1 highway.