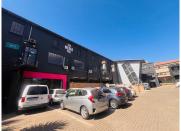

## 6,380 pm

Media Mill | Prime Office Space to let in Auckland Park

58 m<sup>2</sup>

A prime office space located at Media Mill, 7 Quince Street, Auckland Park is available to let immediately. The space measures 58sqm and consists of an open-plan layout with concrete flooring, standard lighting, natural light, a kitchenette and ablutions. Ample parking bays are available at an additional cost per bay. There is a coffee shop on-site, 24/7 security with access control, CCTV and an electric fence, as well as a diesel generator. The building is well located just off Empire Road with easy access to the M1 highway.