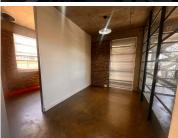

## 6,380 pm

Media Mill | Prime Office Space to let in Auckland Park

58 m<sup>2</sup>

A prime office space located at Media Mill, 7 Quince Street, Auckland Park is available to let immediately. The space measures 58sqm and consists of an open-plan layout with concrete flooring, standard lighting, natural light, a kitchenette and ablutions. Ample parking bays are available at an additional cost per bay. There is a coffee shop on-site, 24/7 security with access control, CCTV and an electric fence, as well as a diesel generator. The building is well located just off Empire Road with easy access to the M1 highway.

Gross Monthly Rental R6,380 Ex Vat Lease Period 12 months Available From Immediately

| Floor Size m <sup>2</sup> | 58         | Security         | Yes |
|---------------------------|------------|------------------|-----|
| Parking Bays              | -          | Air Conditioning | Yes |
| Title                     | -          | Generator        | -   |
| Zoning                    | Commercial | Fibre            | -   |