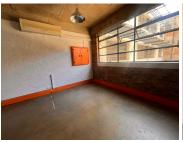

## 6,380 pm

Media Mill | Prime Office Space to let in Auckland Park

58 m<sup>2</sup>

A prime office space located at Media Mill, 7 Quince Street, Auckland Park is available to let immediately. The space measures 58sqm and consists of an open-plan layout with concrete flooring, standard lighting, natural light, a kitchenette and ablutions. Ample parking bays are available at an additional cost per bay. There is a coffee shop on-site, 24/7 security with access control, CCTV and an electric fence, as well as a diesel generator. The building is well located just off Empire Road with easy access to the M1 highway.