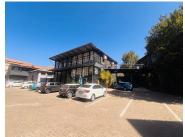

## 531 m<sup>2</sup>

A prime office space located at Media Mill, 7 Quince Street, Auckland Park is available to let immediately. The space measures 531sqm and consists of an open-plan layout with concrete flooring, standard lighting, natural light, a kitchenette and ablutions. Ample parking bays are available at an additional cost per bay. There is a coffee shop on-site, 24/7 security with access control, CCTV and an electric fence, as well as a diesel generator. The building is well located just off Empire Road with easy access to the M1 highway.