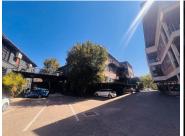

## 531 m<sup>2</sup>

A prime office space located at Media Mill, 7 Quince Street, Auckland Park is available to let immediately. The space measures 531sqm and consists of an open-plan layout with concrete flooring, standard lighting, natural light, a kitchenette and ablutions. Ample parking bays are available at an additional cost per bay. There is a coffee shop on-site, 24/7 security with access control, CCTV and an electric fence, as well as a diesel generator. The building is well located just off Empire Road with easy access to the M1 highway.