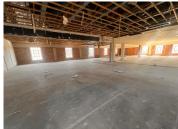

## 531 m<sup>2</sup>

A prime office space located at Media Mill, 7 Quince Street, Auckland Park is available to let immediately. The space measures 531sqm and consists of an open-plan layout with concrete flooring, standard lighting, natural light, a kitchenette and ablutions. Ample parking bays are available at an additional cost per bay. There is a coffee shop on-site, 24/7 security with access control, CCTV and an electric fence, as well as a diesel generator. The building is well located just off Empire Road with easy access to the M1 highway.