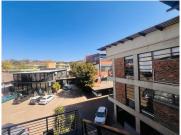

## 531 m<sup>2</sup>

A prime office space located at Media Mill, 7 Quince Street, Auckland Park is available to let immediately. The space measures 531sqm and consists of an open-plan layout with concrete flooring, standard lighting, natural light, a kitchenette and ablutions. Ample parking bays are available at an additional cost per bay. There is a coffee shop on-site, 24/7 security with access control, CCTV and an electric fence, as well as a diesel generator. The building is well located just off Empire Road with easy access to the M1 highway.