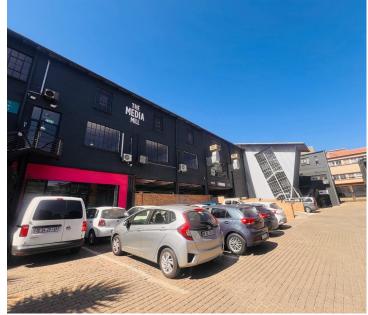

## 531 m<sup>2</sup>

A prime office space located at Media Mill, 7 Quince Street, Auckland Park is available to let immediately. The space measures 531sqm and consists of an open-plan layout with concrete flooring, standard lighting, natural light, a kitchenette and ablutions. Ample parking bays are available at an additional cost per bay. There is a coffee shop on-site, 24/7 security with access control, CCTV and an electric fence, as well as a diesel generator. The building is well located just off Empire Road with easy access to the M1 highway.