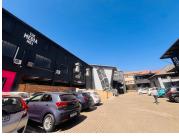

## 531 m<sup>2</sup>

A prime office space located at Media Mill, 7 Quince Street, Auckland Park is available to let immediately. The space measures 531sqm and consists of an open-plan layout with concrete flooring, standard lighting, natural light, a kitchenette and ablutions. Ample parking bays are available at an additional cost per bay. There is a coffee shop on-site, 24/7 security with access control, CCTV and an electric fence, as well as a diesel generator. The building is well located just off Empire Road with easy access to the M1 highway.