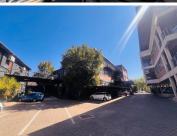

## 531 m<sup>2</sup>

A prime office space located at Media Mill, 7 Quince Street, Auckland Park is available to let immediately. The space measures 531sqm and consists of an open-plan layout with concrete flooring, standard lighting, natural light, a kitchenette and ablutions. Ample parking bays are available at an additional cost per bay. There is a coffee shop on-site, 24/7 security with access control, CCTV and an electric fence, as well as a diesel generator. The building is well located just off Empire Road with easy access to the M1 highway.