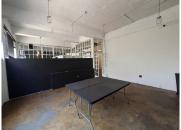

## 171 m<sup>2</sup>

A prime office space located at Media Mill, 7 Quince Street, Auckland Park is available to let immediately. The space measures 171sqm and consists of offices, open-plan areas, standard lighting, natural light, a kitchenette and ablutions. Ample parking bays are available at an additional cost per bay. There is a coffee shop onsite, 24/7 security with access control, CCTV and an electric fence, as well as a diesel generator. The building is well located just off Empire Road with easy access to the M1 highway.