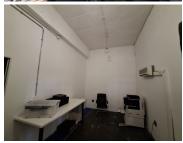

## 171 m<sup>2</sup>

A prime office space located at Media Mill, 7 Quince Street, Auckland Park is available to let immediately. The space measures 171sqm and consists of offices, open-plan areas, standard lighting, natural light, a kitchenette and ablutions. Ample parking bays are available at an additional cost per bay. There is a coffee shop onsite, 24/7 security with access control, CCTV and an electric fence, as well as a diesel generator. The building is well located just off Empire Road with easy access to the M1 highway.