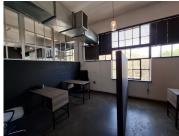

## 171 m<sup>2</sup>

A prime office space located at Media Mill, 7 Quince Street, Auckland Park is available to let immediately. The space measures 171sqm and consists of offices, open-plan areas, standard lighting, natural light, a kitchenette and ablutions. Ample parking bays are available at an additional cost per bay. There is a coffee shop onsite, 24/7 security with access control, CCTV and an electric fence, as well as a diesel generator. The building is well located just off Empire Road with easy access to the M1 highway.