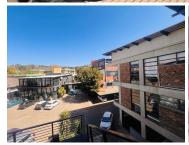

## 171 m<sup>2</sup>

A prime office space located at Media Mill, 7 Quince Street, Auckland Park is available to let immediately. The space measures 171sqm and consists of offices, open-plan areas, standard lighting, natural light, a kitchenette and ablutions. Ample parking bays are available at an additional cost per bay. There is a coffee shop onsite, 24/7 security with access control, CCTV and an electric fence, as well as a diesel generator. The building is well located just off Empire Road with easy access to the M1 highway.