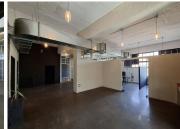

## 171 m<sup>2</sup>

A prime office space located at Media Mill, 7 Quince Street, Auckland Park is available to let immediately. The space measures 171sqm and consists of offices, open-plan areas, standard lighting, natural light, a kitchenette and ablutions. Ample parking bays are available at an additional cost per bay. There is a coffee shop onsite, 24/7 security with access control, CCTV and an electric fence, as well as a diesel generator. The building is well located just off Empire Road with easy access to the M1 highway.