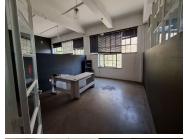

## 171 m<sup>2</sup>

A prime office space located at Media Mill, 7 Quince Street, Auckland Park is available to let immediately. The space measures 171sqm and consists of offices, open-plan areas, standard lighting, natural light, a kitchenette and ablutions. Ample parking bays are available at an additional cost per bay. There is a coffee shop onsite, 24/7 security with access control, CCTV and an electric fence, as well as a diesel generator. The building is well located just off Empire Road with easy access to the M1 highway.