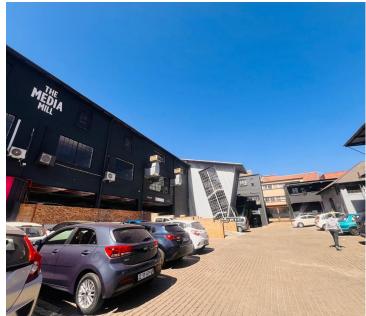

## 171 m<sup>2</sup>

A prime office space located at Media Mill, 7 Quince Street, Auckland Park is available to let immediately. The space measures 171sqm and consists of offices, open-plan areas, standard lighting, natural light, a kitchenette and ablutions. Ample parking bays are available at an additional cost per bay. There is a coffee shop onsite, 24/7 security with access control, CCTV and an electric fence, as well as a diesel generator. The building is well located just off Empire Road with easy access to the M1 highway.