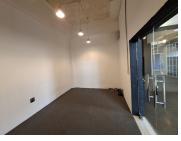

## 171 m<sup>2</sup>

A prime office space located at Media Mill, 7 Quince Street, Auckland Park is available to let immediately. The space measures 171sqm and consists of offices, open-plan areas, standard lighting, natural light, a kitchenette and ablutions. Ample parking bays are available at an additional cost per bay. There is a coffee shop onsite, 24/7 security with access control, CCTV and an electric fence, as well as a diesel generator. The building is well located just off Empire Road with easy access to the M1 highway.