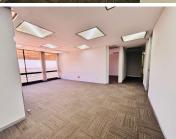

## 164 m<sup>2</sup>

Step into a prime office space with breathtaking views and modern amenities at Metal Box, Auckland Park. Offering 164sqm of versatile workspace at an unbeatable rate of R95/sqm (rental excludes VAT & utilities), this 15th-floor unit is designed to cater to your professional needs.

The building boasts a sleek, contemporary design and is situated in a vibrant business hub. Its central location ensures easy access to key transport routes and local amenities, making it an ideal spot for businesses looking to establish or expand their presence.