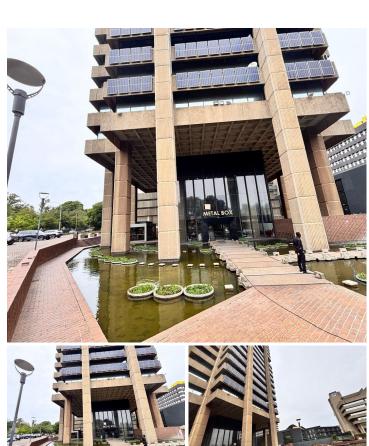

## 164 m<sup>2</sup>

Step into a prime office space with breathtaking views and modern amenities at Metal Box, Auckland Park. Offering 164sqm of versatile workspace at an unbeatable rate of R95/sqm (rental excludes VAT & utilities), this 15th-floor unit is designed to cater to your professional needs.

The building boasts a sleek, contemporary design and is situated in a vibrant business hub. Its central location ensures easy access to key transport routes and local amenities, making it an ideal spot for businesses looking to establish or expand their presence.