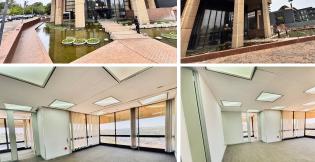

## 164 m<sup>2</sup>

Step into a prime office space with breathtaking views and modern amenities at Metal Box, Auckland Park. Offering 164sqm of versatile workspace at an unbeatable rate of R95/sqm (rental excludes VAT & utilities), this 15th-floor unit is designed to cater to your professional needs.

The building boasts a sleek, contemporary design and is situated in a vibrant business hub. Its central location ensures easy access to key transport routes and local amenities, making it an ideal spot for businesses looking to establish or expand their presence.