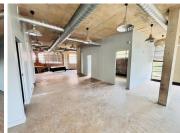

## 21,275 pm

Prime Office Space to Let at Media Mill, Quince Street, Auckland Park, Johannesburg

185 m<sup>2</sup>

This well-sized 185sqm office is situated in the dynamic Media Mill complex in Auckland Park, Johannesburg. Positioned within a multi-level building equipped with an elevator, the space offers convenience and accessibility for teams of all sizes. The layout is open-plan, ideal for collaborative work environments, and is complemented by standard lighting and generous natural light streaming through the windows, creating a bright and productive workspace.