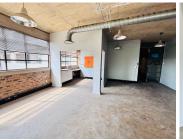

## 21,275 pm

Prime Office Space to Let at Media Mill, Quince Street, Auckland Park, Johannesburg

185 m<sup>2</sup>

This well-sized 185sqm office is situated in the dynamic Media Mill complex in Auckland Park, Johannesburg. Positioned within a multi-level building equipped with an elevator, the space offers convenience and accessibility for teams of all sizes. The layout is open-plan, ideal for collaborative work environments, and is complemented by standard lighting and generous natural light streaming through the windows, creating a bright and productive workspace.