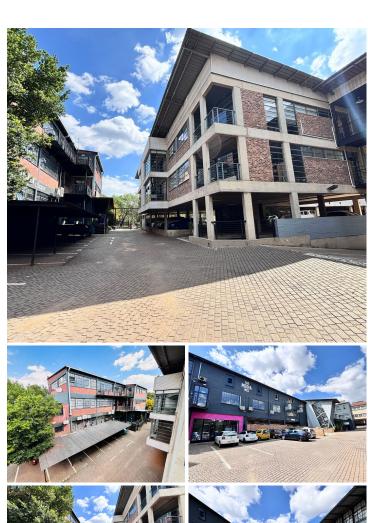

## 21,275 pm

Prime Office Space to Let at Media Mill, Quince Street, Auckland Park, Johannesburg

185 m<sup>2</sup>

This well-sized 185sqm office is situated in the dynamic Media Mill complex in Auckland Park, Johannesburg. Positioned within a multi-level building equipped with an elevator, the space offers convenience and accessibility for teams of all sizes. The layout is open-plan, ideal for collaborative work environments, and is complemented by standard lighting and generous natural light streaming through the windows, creating a bright and productive workspace.

Media Mill is a sought-after commercial hub, home to a mix of media companies, creatives, and growing enterprises. Located in the heart of Auckland Park, tenants benefit from proximity to major transport routes, public transit options, and nearby amenities such as 44 Stanley, SABC headquarters, and several cafés and restaurants. The area offers a vibrant, urban atmosphere perfect for