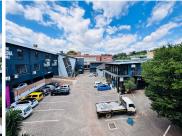

## 21,275 pm

Prime Office Space to Let at Media Mill, Quince Street, Auckland Park, Johannesburg

185 m<sup>2</sup>

This well-sized 185sqm office is situated in the dynamic Media Mill complex in Auckland Park, Johannesburg. Positioned within a multi-level building equipped with an elevator, the space offers convenience and accessibility for teams of all sizes. The layout is open-plan, ideal for collaborative work environments, and is complemented by standard lighting and generous natural light streaming through the windows, creating a bright and productive workspace.

Media Mill is a sought-after commercial hub, home to a mix of media companies, creatives, and growing enterprises. Located in the heart of Auckland Park, tenants benefit from proximity to major transport routes, public transit options, and nearby amenities such as 44 Stanley, SABC headquarters, and several cafés and restaurants. The area offers a vibrant, urban atmosphere perfect for