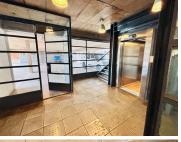

## 21,275 pm

Prime Office Space to Let at Media Mill, Quince Street, Auckland Park, Johannesburg

185 m<sup>2</sup>

This well-sized 185sqm office is situated in the dynamic Media Mill complex in Auckland Park, Johannesburg. Positioned within a multi-level building equipped with an elevator, the space offers convenience and accessibility for teams of all sizes. The layout is open-plan, ideal for collaborative work environments, and is complemented by standard lighting and generous natural light streaming through the windows, creating a bright and productive workspace.