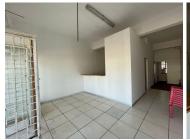

## 50 m<sup>2</sup>

Measuring approximately 50sqm this space enjoys a full fit out consisting of open plan with tilled flooring, standard lighting as well as excellent natural light let in through the large shop front windows.

Retail unit with main road exposure. In close proximity to Emirates Airlines Park (Ellis Park). Former funeral parlor.

The space is neat and well maintained located in a secure compound, within close proximity to all main roads and highways as well as various public transportation systems.