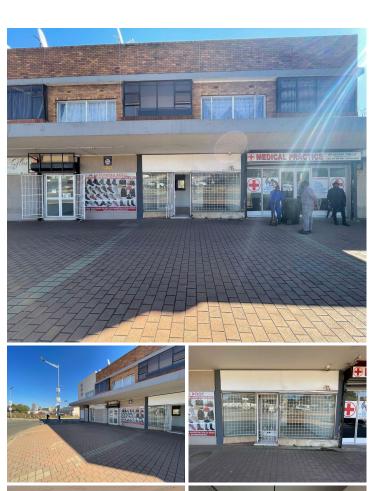

## 50 m<sup>2</sup>

Measuring approximately 50sqm this space enjoys a full fit out consisting of open plan with tilled flooring, standard lighting as well as excellent natural light let in through the large shop front windows.

Retail unit with main road exposure. In close proximity to Emirates Airlines Park (Ellis Park). Former funeral parlor.

The space is neat and well maintained located in a secure compound, within close proximity to all main roads and highways as well as various public transportation systems.