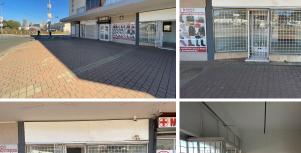

## 50 m<sup>2</sup>

Measuring approximately 50sqm this space enjoys a full fit out consisting of open plan with tilled flooring, standard lighting as well as excellent natural light let in through the large shop front windows.

Retail unit with main road exposure. In close proximity to Emirates Airlines Park (Ellis Park). Former funeral parlor.

The space is neat and well maintained located in a secure compound, within close proximity to all main roads and highways as well as various public transportation systems.