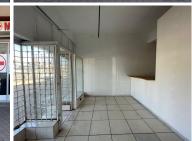

## 50 m<sup>2</sup>

Measuring approximately 50sqm this space enjoys a full fit out consisting of open plan with tilled flooring, standard lighting as well as excellent natural light let in through the large shop front windows.

Retail unit with main road exposure. In close proximity to Emirates Airlines Park (Ellis Park). Former funeral parlor.

The space is neat and well maintained located in a secure compound, within close proximity to all main roads and highways as well as various public transportation systems.