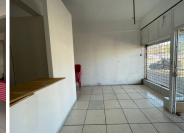

## 50 m<sup>2</sup>

Measuring approximately 50sqm this space enjoys a full fit out consisting of open plan with tilled flooring, standard lighting as well as excellent natural light let in through the large shop front windows.

Retail unit with main road exposure. In close proximity to Emirates Airlines Park (Ellis Park). Former funeral parlor.

The space is neat and well maintained located in a secure compound, within close proximity to all main roads and highways as well as various public transportation systems.