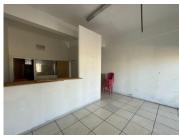

## 50 m<sup>2</sup>

Measuring approximately 50sqm this space enjoys a full fit out consisting of open plan with tilled flooring, standard lighting as well as excellent natural light let in through the large shop front windows.

Retail unit with main road exposure. In close proximity to Emirates Airlines Park (Ellis Park). Former funeral parlor.

The space is neat and well maintained located in a secure compound, within close proximity to all main roads and highways as well as various public transportation systems.