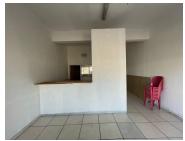

## 50 m<sup>2</sup>

Measuring approximately 50sqm this space enjoys a full fit out consisting of open plan with tilled flooring, standard lighting as well as excellent natural light let in through the large shop front windows.

Retail unit with main road exposure. In close proximity to Emirates Airlines Park (Ellis Park). Former funeral parlor.

The space is neat and well maintained located in a secure compound, within close proximity to all main roads and highways as well as various public transportation systems.