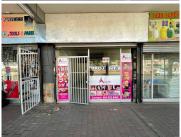

## 40 m<sup>2</sup>

Measuring approximately 40sqm this space enjoys a full fit out consisting of open plan with tilled flooring, standard lighting as well as excellent natural light let in through the large shop front windows.

Retail unit with main road exposure. In close proximity to Emirates Airlines Park (Ellis Park). Former funeral parlor.

The space is neat and well maintained located in a secure compound, within close proximity to all main roads and highways as well as various public transportation systems.