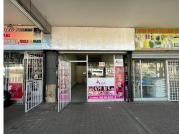

## 40 m<sup>2</sup>

Measuring approximately 40sqm this space enjoys a full fit out consisting of open plan with tilled flooring, standard lighting as well as excellent natural light let in through the large shop front windows.

Retail unit with main road exposure. In close proximity to Emirates Airlines Park (Ellis Park). Former funeral parlor.

The space is neat and well maintained located in a secure compound, within close proximity to all main roads and highways as well as various public transportation systems.