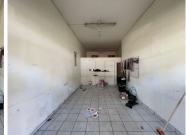

## 40 m<sup>2</sup>

Measuring approximately 40sqm this space enjoys a full fit out consisting of open plan with tilled flooring, standard lighting as well as excellent natural light let in through the large shop front windows.

Retail unit with main road exposure. In close proximity to Emirates Airlines Park (Ellis Park). Former funeral parlor.

The space is neat and well maintained located in a secure compound, within close proximity to all main roads and highways as well as various public transportation systems.