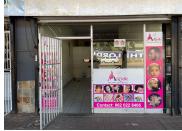

## 40 m<sup>2</sup>

Measuring approximately 40sqm this space enjoys a full fit out consisting of open plan with tilled flooring, standard lighting as well as excellent natural light let in through the large shop front windows.

Retail unit with main road exposure. In close proximity to Emirates Airlines Park (Ellis Park). Former funeral parlor.

The space is neat and well maintained located in a secure compound, within close proximity to all main roads and highways as well as various public transportation systems.