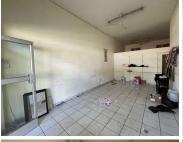

## 40 m<sup>2</sup>

Measuring approximately 40sqm this space enjoys a full fit out consisting of open plan with tilled flooring, standard lighting as well as excellent natural light let in through the large shop front windows.

Retail unit with main road exposure. In close proximity to Emirates Airlines Park (Ellis Park). Former funeral parlor.

The space is neat and well maintained located in a secure compound, within close proximity to all main roads and highways as well as various public transportation systems.