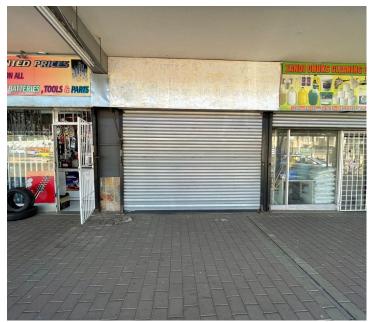

## 40 m<sup>2</sup>

Measuring approximately 40sqm this space enjoys a full fit out consisting of open plan with tilled flooring, standard lighting as well as excellent natural light let in through the large shop front windows.

Retail unit with main road exposure. In close proximity to Emirates Airlines Park (Ellis Park). Former funeral parlor.

The space is neat and well maintained located in a secure compound, within close proximity to all main roads and highways as well as various public transportation systems.