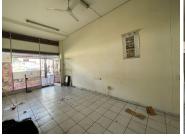

## 40 m<sup>2</sup>

Measuring approximately 40sqm this space enjoys a full fit out consisting of open plan with tilled flooring, standard lighting as well as excellent natural light let in through the large shop front windows.

Retail unit with main road exposure. In close proximity to Emirates Airlines Park (Ellis Park). Former funeral parlor.

The space is neat and well maintained located in a secure compound, within close proximity to all main roads and highways as well as various public transportation systems.