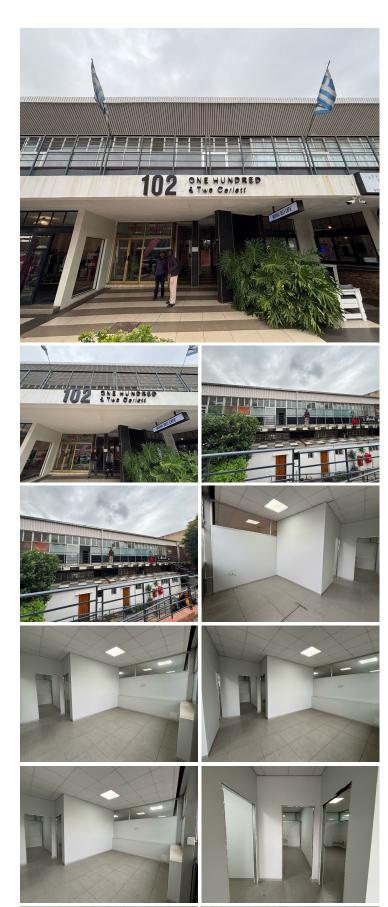

## 8,400 pm

Prime Office Space to Let at 102 Corlett Drive, Birnam, Johannesburg

60 m<sup>2</sup>

This well-located 60sqm office space at 102 Corlett Drive in Birnam offers a professional setting ideal for small businesses or satellite offices. The unit features tiled flooring and standard lighting, enhanced by ample natural light that creates a bright and welcoming working environment. Situated on a prominent main road, the property ensures excellent visibility and easy access, making it convenient for both clients and staff. Ample parking is available on-site, providing added convenience for tenants and visitors alike.

Priced at R140 per sqm (excluding VAT and utilities), this space offers great value for a sought-after location in one of Johannesburg's active commercial corridors.

Birnam is a well-established suburb known for its strategic location between Rosebank and Melrose Arch, two of Johannesburg's key business and lifestyle hubs. Tenants benefit from excellent public transport links, quick highway access, and close proximity to highend retail centres, restaurants, banks, and other essential amenities. This central position supports productivity and business growth while offering a convenient, connected working...

Gross Monthly Rental R8,400 Ex Vat Lease Period Negotiable Available From Immediately

| Floor Size m <sup>2</sup> | 60         | Security         | Yes |
|---------------------------|------------|------------------|-----|
| Parking Bays              | -          | Air Conditioning | Yes |
| Title                     | -          | Generator        | -   |
| Zoning                    | Commercial | Fibre            | -   |