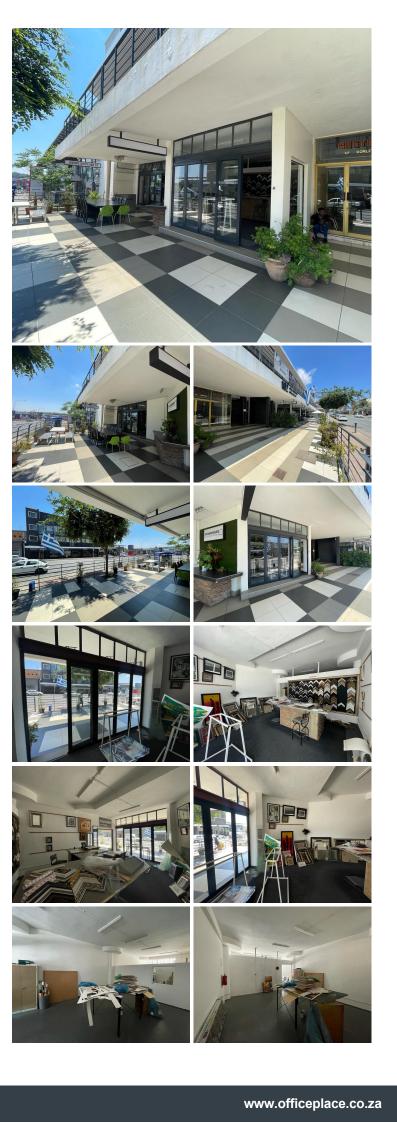

## 🐔 110 m²

This great retail space measuring 110sqm is available to Let for immediate occupation. Lovely glass doors allow for excellent natural light to flow throughout. This is an open plan area with storage space at the back of the unit. The space has wellmaintained flooring. Ample parking is available.

The property is located on a busy road with great exposure onto Corlett Drive and plenty of signage opportunities for any business. It is close to the M1 highway, Melrose Arch and other amenities in the area.

#### Gross Monthly Rental Lease Period Available From

R17,600 Ex Vat 12 months Immediately

| Floor Size m <sup>2</sup> | 110        | Security         | Yes |
|---------------------------|------------|------------------|-----|
| Parking Bays              | -          | Air Conditioning | Yes |
| Title                     | -          | Generator        | -   |
| Zoning                    | Commercial | Fibre            | -   |