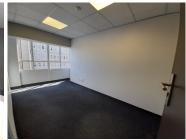

Unit has an existing fit out comprising of 4 office and a reception area. This neat space has large windows, allowing great natural light to flow throughout. Parking is also available and costs R750.00 per bay ex vat.