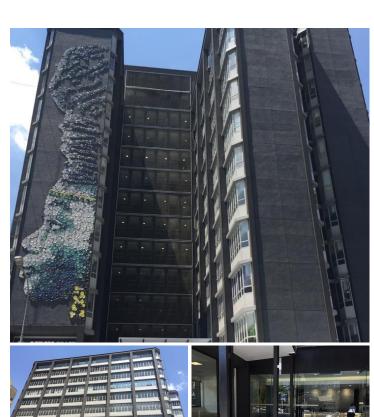

## 10,500 pm

OFFICE SPACE AVAILABEL TO LET IN THE BRAAMFONTEIN NODE

105 m<sup>2</sup>

This ideal space, immediately available for rent, is situated in the busy business node of Braamfontein. The office is easily accessible and visible.

Unit has an existing fit out comprising of 4 office and a reception area. This neat space has large windows, allowing great natural light to flow throughout. Parking is also available and costs R750.00 per bay ex vat.

The property is also conveniently located in close proximity to the M1 highway, allowing for quick and easy navigation.

Gross Monthly Rental Lease Period Available From R10,500 Ex Vat Negotiable Immediately