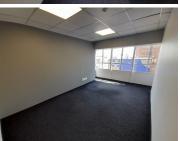

Unit has an existing fit out comprising of 4 office and a reception area. This neat space has large windows, allowing great natural light to flow throughout. Parking is also available and costs R750.00 per bay ex vat.