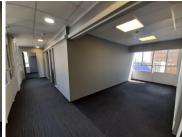

Unit has an existing fit out comprising of 4 office and a reception area. This neat space has large windows, allowing great natural light to flow throughout. Parking is also available and costs R750.00 per bay ex vat.