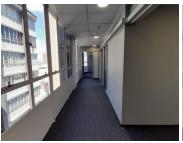

## 10,500 pm

OFFICE SPACE AVAILABEL TO LET IN THE BRAAMFONTEIN NODE

105 m<sup>2</sup>

This ideal space, immediately available for rent, is situated in the busy business node of Braamfontein. The office is easily accessible and visible.

Unit has an existing fit out comprising of 4 office and a reception area. This neat space has large windows, allowing great natural light to flow throughout. Parking is also available and costs R750.00 per bay ex vat.