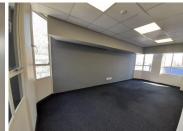

Unit has an existing fit out comprising of 4 office and a reception area. This neat space has large windows, allowing great natural light to flow throughout. Parking is also available and costs R750.00 per bay ex vat.