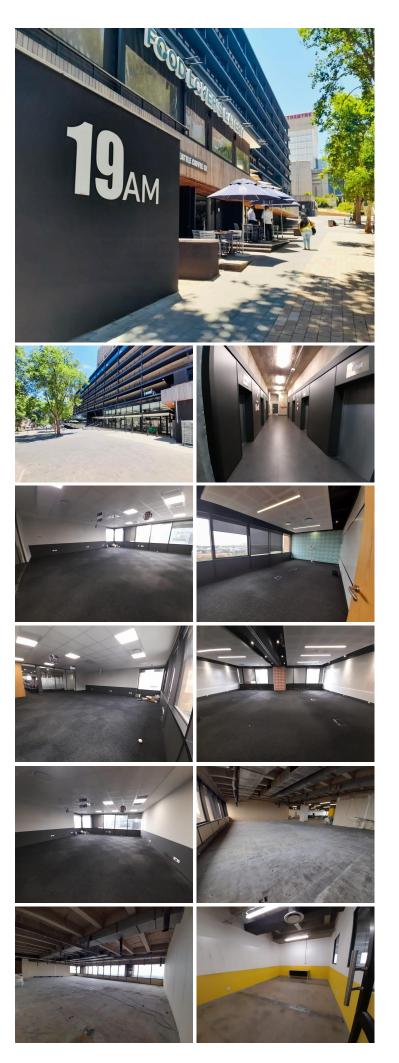

## 🔏 850 m²

This is a 850sqm white boxed office space immediately available for lease. The unit is situated on the 10th floor and can be fit out to the prospective tenant's requirements. The interior of the building has a modern fit out throughout the common areas. There is a dedicated reception area on the ground floor and kitchens and pause areas on every floor. Lifts are available to each floor.

This is a very well-located A-Grade situated in the Braamfontein business node. The building is within walking distance to various public transportation facilities such as the Rea Vaya and Gautrain. The M1 highway is close by. There is 24-hour security with access control and ample secure parking. Various retail amenities are available on the ground floor.

#### Gross Monthly Rental Lease Period Available From

R103,000 Ex Vat Negotiable Immediately

|                           | 050        | 0                | M   |
|---------------------------|------------|------------------|-----|
| Floor Size m <sup>2</sup> | 850        | Security         | Yes |
| Parking Bays              | -          | Air Conditioning | Yes |
| Title                     | -          | Generator        | -   |
| Zoning                    | Commercial | Fibre            | -   |