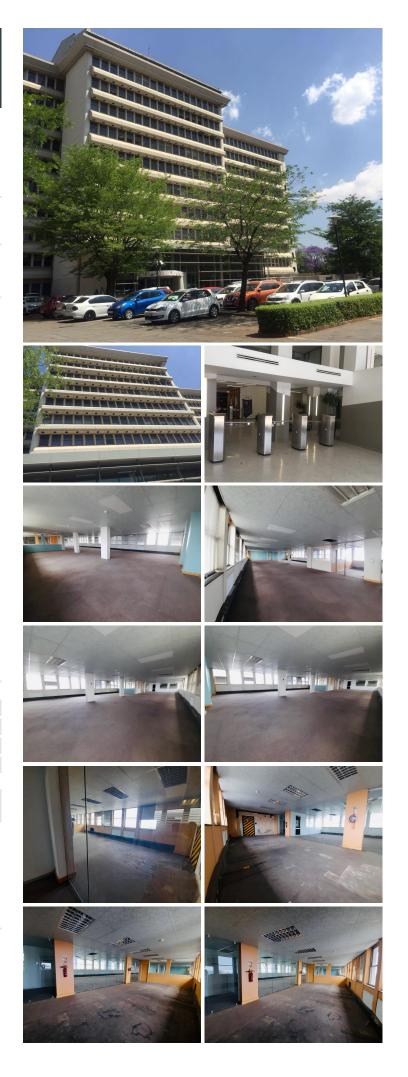

## 317 m<sup>2</sup>

The Samro building is an ideal business location. Located in the Central business district of Johannesburg, the property is easily accessible from the M1 highway, with various public transportation services located nearby.

This is a 9th floor office space is in a secure building, with accesscontrolled entry. The space is neat, with various windows, which provide plenty of natural light throughout. There is a strong room available The additional monthly costs include a R200 admin fee, R500 fixed water cost and R1500 fixed electricity cost.

#### **Gross Monthly Rental** Lease Period Available From

R31,700 Ex Vat Negotiable Immediately

| Floor Size m <sup>2</sup> | 317        | Security         | Yes |
|---------------------------|------------|------------------|-----|
| Parking Bays              | -          | Air Conditioning | -   |
| Title                     | -          | Generator        | -   |
| Zoning                    | Commercial | Fibre            | -   |
|                           |            |                  |     |