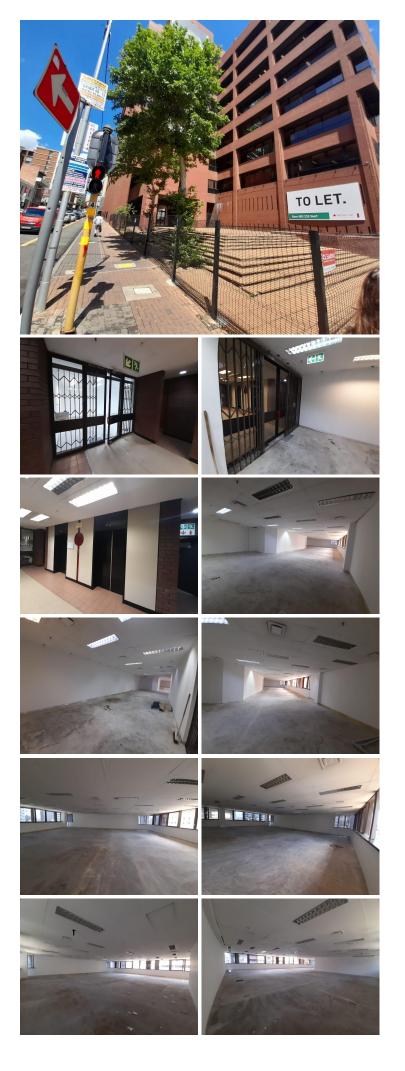

## 🔏 427 m²

Office space available for rental with in the iconic Mineralia building in Braamfontein.

Unit is currently semi white-boxed and can be fitted out to tenant specifications. Standard office lighting and air-conditioning. Excellent natural light

The building is situated in close proximity to the main centres of business and education and is in the middle of Joburg's transportation hub, with easy access to Gautrain's Park Station.

#### Gross Monthly Rental Lease Period Available From

R40,654 Ex Vat Negotiable Immediately

| Floor Size m <sup>2</sup> | 427        | Security         | Yes |
|---------------------------|------------|------------------|-----|
| Parking Bays              | -          | Air Conditioning | Yes |
| Title                     | -          | Generator        | -   |
| Zoning                    | Commercial | Fibre            | -   |