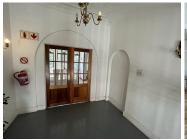

## 10,000 pm

Magnificent commercial space available for rental in Braamfontein

100 m<sup>2</sup>

Situated on the 1st floor is this 100sqm beautifully fitted unit consisting of a modern meets old fashioned design. There are pressed ceilings with a large french styled windows, an open floor layout of laminate flooring.