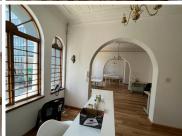

## 10,000 pm

Magnificent commercial space available for rental in Braamfontein

100 m<sup>2</sup>

Situated on the 1st floor is this 100sqm beautifully fitted unit consisting of a modern meets old fashioned design. There are pressed ceilings with a large french styled windows, an open floor layout of laminate flooring.