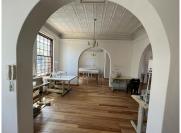

## 10,000 pm

Magnificent commercial space available for rental in Braamfontein

100 m<sup>2</sup>

Situated on the 1st floor is this 100sqm beautifully fitted unit consisting of a modern meets old fashioned design. There are pressed ceilings with a large french styled windows, an open floor layout of laminate flooring.