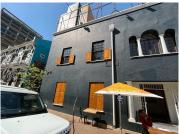

## 10,000 pm

Magnificent commercial space available for rental in Braamfontein

100 m<sup>2</sup>

Situated on the 1st floor is this 100sqm beautifully fitted unit consisting of a modern meets old fashioned design. There are pressed ceilings with a large french styled windows, an open floor layout of laminate flooring.

The building is situated in close proximity to the main centres of business and education and is in the middle of Joburg's transportation hub, with easy access to Gautrain's Park Station.

Gross Monthly Rental R10,000 Ex Vat Lease Period Negotiable Available From R10,000 Ex Vat Negotiable