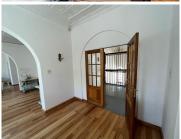

## 10,000 pm

Magnificent commercial space available for rental in Braamfontein

100 m<sup>2</sup>

Situated on the 1st floor is this 100sqm beautifully fitted unit consisting of a modern meets old fashioned design. There are pressed ceilings with a large french styled windows, an open floor layout of laminate flooring.