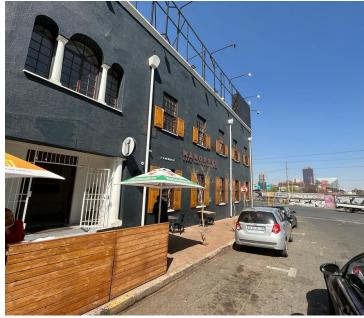

## 10,000 pm

Magnificent commercial space available for rental in Braamfontein

100 m<sup>2</sup>

Situated on the 1st floor is this 100sqm beautifully fitted unit consisting of a modern meets old fashioned design. There are pressed ceilings with a large french styled windows, an open floor layout of laminate flooring.

The building is situated in close proximity to the main centres of business and education and is in the middle of Joburg's transportation hub, with easy access to Gautrain's Park Station.

Gross Monthly Rental R10,000 Ex Vat Lease Period Negotiable Available From R10,000 Ex Vat Negotiable