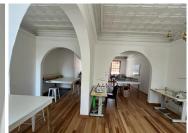

## 10,000 pm

Magnificent commercial space available for rental in Braamfontein

100 m<sup>2</sup>

Situated on the 1st floor is this 100sqm beautifully fitted unit consisting of a modern meets old fashioned design. There are pressed ceilings with a large french styled windows, an open floor layout of laminate flooring.