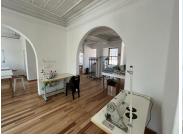

## 10,000 pm

Magnificent commercial space available for rental in Braamfontein

100 m<sup>2</sup>

Situated on the 1st floor is this 100sqm beautifully fitted unit consisting of a modern meets old fashioned design. There are pressed ceilings with a large french styled windows, an open floor layout of laminate flooring.