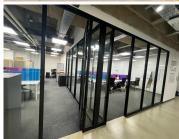

The interior of the building has a modern fit out throughout the common areas. There is a dedicated reception area on the ground floor and kitchens and pause areas on every floor. Lifts are available to each floor.