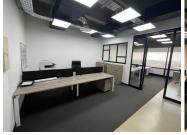

The interior of the building has a modern fit out throughout the common areas. There is a dedicated reception area on the ground floor and kitchens and pause areas on every floor. Lifts are available to each floor.