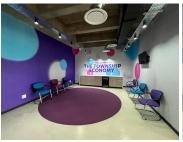

The interior of the building has a modern fit out throughout the common areas. There is a dedicated reception area on the ground floor and kitchens and pause areas on every floor. Lifts are available to each floor.