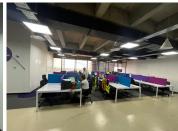

The interior of the building has a modern fit out throughout the common areas. There is a dedicated reception area on the ground floor and kitchens and pause areas on every floor. Lifts are available to each floor.