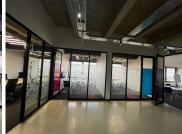

The interior of the building has a modern fit out throughout the common areas. There is a dedicated reception area on the ground floor and kitchens and pause areas on every floor. Lifts are available to each floor.