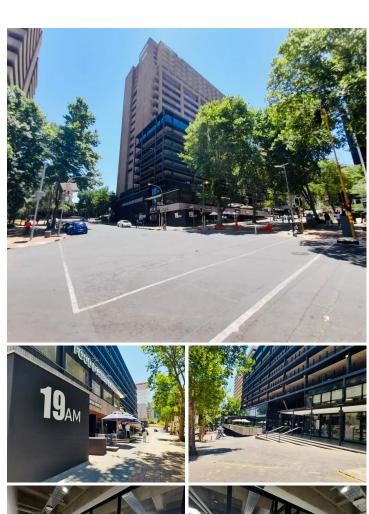

## 87,600 pm

Ameshoff Street | Prime office space available for lease in the Braamfontein area

730 m<sup>2</sup>

This is a very well-located A-Grade situated in the Braamfontein business node. The building is within walking distance to various public transportation facilities.

The interior of the building has a modern fit out throughout the common areas. There is a dedicated reception area on the ground floor and kitchens and pause areas on every floor. Lifts are available to each floor.

The M1 highway is close by. There is 24-hour security with access control and ample secure parking. Various retail amenities are available on the ground floor such as Seattle Coffee and Food Lovers Market.