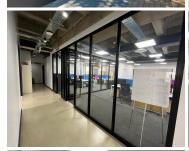

## 87,600 pm

Ameshoff Street | Prime office space available for lease in the Braamfontein area

730 m<sup>2</sup>

This is a very well-located A-Grade situated in the Braamfontein business node. The building is within walking distance to various public transportation facilities.

The interior of the building has a modern fit out throughout the common areas. There is a dedicated reception area on the ground floor and kitchens and pause areas on every floor. Lifts are available to each floor.

The M1 highway is close by. There is 24-hour security with access control and ample secure parking. Various retail amenities are available on the ground floor such as Seattle Coffee and Food Lovers Market.