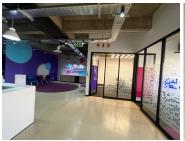

The interior of the building has a modern fit out throughout the common areas. There is a dedicated reception area on the ground floor and kitchens and pause areas on every floor. Lifts are available to each floor.