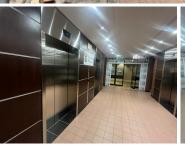

## 39,900 pm

Mineralia Building | Braamfontein | Johannesburg | Office to Let

420 m<sup>2</sup>

Office space available for rental with in the iconic Mineralia building in Braamfontein.

This 420sqm unit enjoys a beautiful existing fit out. Space consists of mostly an open plan layout with carpeted flooring, several multi functional partitioned spaces. Standard office lighting and air conditioning readily installed.