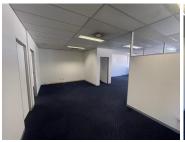

## 39,900 pm

Mineralia Building | Braamfontein | Johannesburg | Office to Let

420 m<sup>2</sup>

Office space available for rental with in the iconic Mineralia building in Braamfontein.

This 420sqm unit enjoys a beautiful existing fit out. Space consists of mostly an open plan layout with carpeted flooring, several multi functional partitioned spaces. Standard office lighting and air conditioning readily installed.