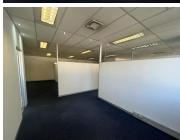

## 39,900 pm

Mineralia Building | Braamfontein | Johannesburg | Office to Let

420 m<sup>2</sup>

Office space available for rental with in the iconic Mineralia building in Braamfontein.

This 420sqm unit enjoys a beautiful existing fit out. Space consists of mostly an open plan layout with carpeted flooring, several multi functional partitioned spaces. Standard office lighting and air conditioning readily installed.