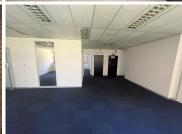

## 39,900 pm

Mineralia Building | Braamfontein | Johannesburg | Office to Let

420 m<sup>2</sup>

Office space available for rental with in the iconic Mineralia building in Braamfontein.

This 420sqm unit enjoys a beautiful existing fit out. Space consists of mostly an open plan layout with carpeted flooring, several multi functional partitioned spaces. Standard office lighting and air conditioning readily installed.