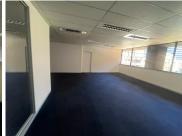

## 39,900 pm

Mineralia Building | Braamfontein | Johannesburg | Office to Let

420 m<sup>2</sup>

Office space available for rental with in the iconic Mineralia building in Braamfontein.

This 420sqm unit enjoys a beautiful existing fit out. Space consists of mostly an open plan layout with carpeted flooring, several multi functional partitioned spaces. Standard office lighting and air conditioning readily installed.