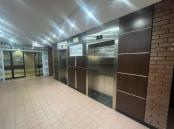

## 39,900 pm

Mineralia Building | Braamfontein | Johannesburg | Office to Let

420 m<sup>2</sup>

Office space available for rental with in the iconic Mineralia building in Braamfontein.

This 420sqm unit enjoys a beautiful existing fit out. Space consists of mostly an open plan layout with carpeted flooring, several multi functional partitioned spaces. Standard office lighting and air conditioning readily installed.