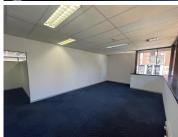

## 39,900 pm

Mineralia Building | Braamfontein | Johannesburg | Office to Let

420 m<sup>2</sup>

Office space available for rental with in the iconic Mineralia building in Braamfontein.

This 420sqm unit enjoys a beautiful existing fit out. Space consists of mostly an open plan layout with carpeted flooring, several multi functional partitioned spaces. Standard office lighting and air conditioning readily installed.