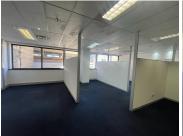

## 39,900 pm

Mineralia Building | Braamfontein | Johannesburg | Office to Let

420 m<sup>2</sup>

Office space available for rental with in the iconic Mineralia building in Braamfontein.

This 420sqm unit enjoys a beautiful existing fit out. Space consists of mostly an open plan layout with carpeted flooring, several multi functional partitioned spaces. Standard office lighting and air conditioning readily installed.