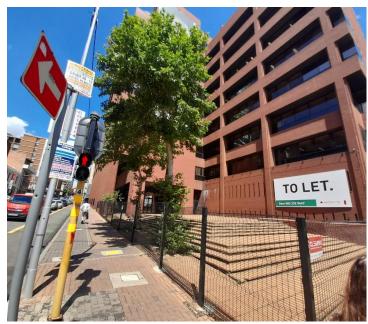

## 39,900 pm

Mineralia Building | Braamfontein | Johannesburg | Office to Let

420 m<sup>2</sup>

Office space available for rental with in the iconic Mineralia building in Braamfontein.

This 420sqm unit enjoys a beautiful existing fit out. Space consists of mostly an open plan layout with carpeted flooring, several multi functional partitioned spaces. Standard office lighting and air conditioning readily installed.

The building is situated in close proximity to the main centres of business and education and is in the middle of Joburg's transportation hub, with easy access to Gautrain's Park Station.

Gross Monthly Rental R39,900 Ex Vat Lease Period Negotiable Available From R39,900 Ex Vat Negotiable