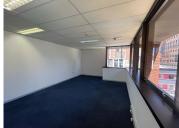

## 39,900 pm

Mineralia Building | Braamfontein | Johannesburg | Office to Let

420 m<sup>2</sup>

Office space available for rental with in the iconic Mineralia building in Braamfontein.

This 420sqm unit enjoys a beautiful existing fit out. Space consists of mostly an open plan layout with carpeted flooring, several multi functional partitioned spaces. Standard office lighting and air conditioning readily installed.