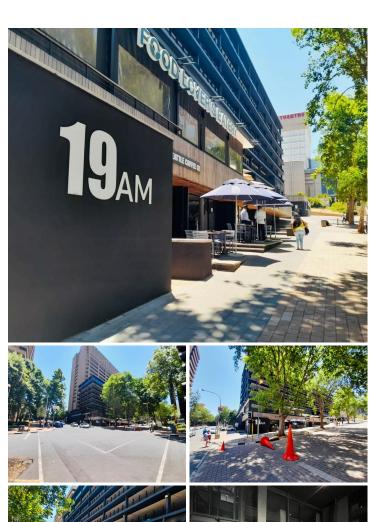

## 179,000 pm

19 Ameshoff Street | Braamfontein | Prime office space available for lease

1432 m<sup>2</sup>

This is a very well-located A-Grade situated in the Braamfontein business node. The building is within walking distance to various public transportation facilities.

The M1 highway is close by. There is 24-hour security with access control and ample secure parking. Various retail amenities are available on the ground floor such as Seattle Coffee and Food Lovers Market.