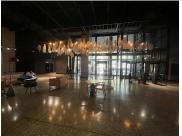

The interior of the building has a modern fit out throughout the common areas. There is a dedicated reception area on the ground floor and kitchens and pause areas on every floor. Lifts are available to each floor.