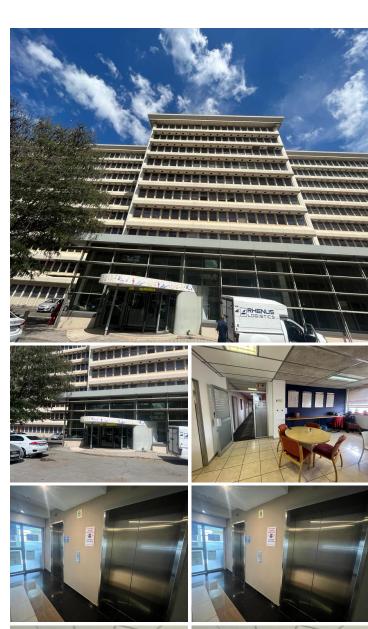

## 422 m<sup>2</sup>

Samro Building situated at 20 De Korte is an ideal business location. Located in the Central business district of Johannesburg, the property is easily accessible from the M1 highway, with various public transportation servoces located nearby.

The office space is in a secure building, with access-controlled entry. Unit is neat, with various windows, which provide plenty of natural light throughout.

Parking is available at an additional rate of R650 per bay ex VAT. The additional monthly costs include a R200 admin fee, R500 fixed water cost and R1500 fixed electricity cos

Gross Monthly Rental R48,108 Ex Vat Lease Period Negotiable Available From R48,108 Ex Vat Immediately

| Floor Size m <sup>2</sup> | 422        | Security         | Yes |
|---------------------------|------------|------------------|-----|
| Parking Bays              | -          | Air Conditioning | Yes |
| Title                     | -          | Generator        | -   |
| Zoning                    | Commercial | Fibre            | -   |