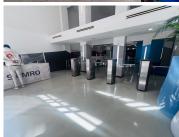

The office space is in a secure building, with access-controlled entry. The unit is neat with well-maintained flooring and plenty of natural light flowing throughout. There is an elevator in the building, as well as a backup generator and backup water. Parking is available at an additional cost. The unit will be subdivided. R200 to be paid for services