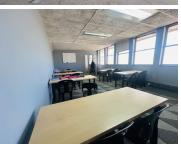

The office space is in a secure building, with access-controlled entry. The unit is neat with well-maintained flooring and plenty of natural light flowing throughout. There is an elevator in the building, as well as a backup generator and backup water. Parking is available at an additional cost. The unit will be subdivided. R200 to be paid for services