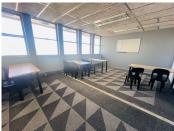

The office space is in a secure building, with access-controlled entry. The unit is neat with well-maintained flooring and plenty of natural light flowing throughout. There is an elevator in the building, as well as a backup generator and backup water. Parking is available at an additional cost. The unit will be subdivided. R200 to be paid for services