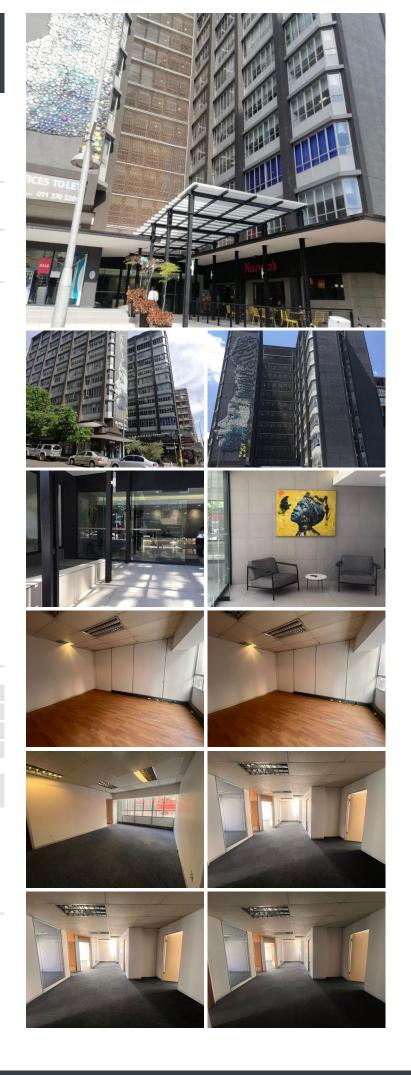

## 🐔 564 m²

Located on the 9th floor of Nzunza House at 28 Melle Street, Braamfontein, this 564 m<sup>2</sup> office space offers an open-plan layout with ample natural light, standard office lighting, and secure 24hour security. The building also provides convenient parking facilities.

Nzunza House is set in the dynamic Braamfontein area, close to the University of the Witwatersrand and various cafés, restaurants, and shops. The location offers excellent access to public transport and major highways, making it an ideal choice for businesses seeking a vibrant and accessible environment.