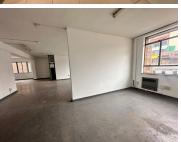

## 18,170 pm

Prime Office Space to Let at Southpoint Building, 87 de Korte Street, Braamfontein

158 m<sup>2</sup>

This prime 158sqm office space in the sought-after Southpoint building offers a well-balanced blend of open-plan and partitioned areas. Featuring clean flooring and standard office lighting, the space benefits from ample natural light that creates an inviting and productive atmosphere. Ample parking adds convenience for both employees and clients. Rental Rate: R115/sqm excluding VAT and utilities.