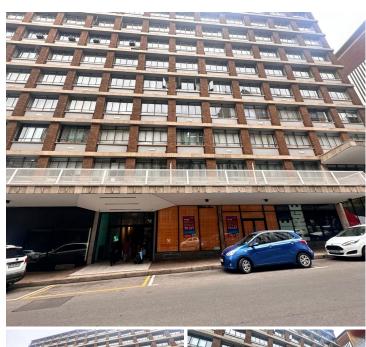

## 18,170 pm

Prime Office Space to Let at Southpoint Building, 87 de Korte Street, Braamfontein

158 m<sup>2</sup>

This prime 158sqm office space in the sought-after Southpoint building offers a well-balanced blend of open-plan and partitioned areas. Featuring clean flooring and standard office lighting, the space benefits from ample natural light that creates an inviting and productive atmosphere. Ample parking adds convenience for both employees and clients. Rental Rate: R115/sqm excluding VAT and utilities.

Located at 87 De Korte Street, Braamfontein, this property places tenants in one of Johannesburg's key business and cultural districts. Braamfontein is a vibrant, up-and-coming area known for its energetic atmosphere, proximity to universities, and thriving creative scene. The location is ideal for businesses that benefit from easy access to top talent, as well as nearby cafés, restaurants, and public transport options. Tenants here can enjoy the convenience of a central location with a unique cultural flair, perfect for fostering both professional growth and team inspiration.