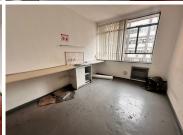

## 18,170 pm

Prime Office Space to Let at Southpoint Building, 87 de Korte Street, Braamfontein

158 m<sup>2</sup>

This prime 158sqm office space in the sought-after Southpoint building offers a well-balanced blend of open-plan and partitioned areas. Featuring clean flooring and standard office lighting, the space benefits from ample natural light that creates an inviting and productive atmosphere. Ample parking adds convenience for both employees and clients. Rental Rate: R115/sqm excluding VAT and utilities.