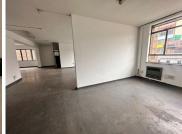

## 18,170 pm

Prime Office Space to Let at Southpoint Building, 87 de Korte Street, Braamfontein

158 m<sup>2</sup>

This prime 158sqm office space in the sought-after Southpoint building offers a well-balanced blend of open-plan and partitioned areas. Featuring clean flooring and standard office lighting, the space benefits from ample natural light that creates an inviting and productive atmosphere. Ample parking adds convenience for both employees and clients. Rental Rate: R115/sqm excluding VAT and utilities.