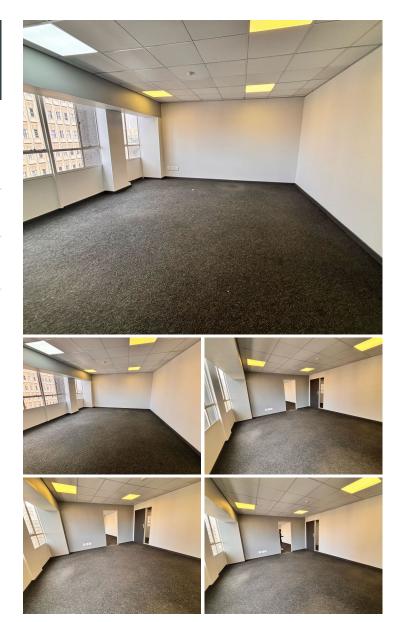

## 🔏 35 m²

Situated in the heart of Braamfontein, this 35m<sup>2</sup> office space at 28 Melle Street offers a fantastic opportunity for small businesses, entrepreneurs, or freelancers looking for an affordable and well-located workspace.

With a competitive rental rate of R100/m<sup>2</sup>, this office provides excellent value in a dynamic business hub known for its accessibility and vibrant energy. The location ensures easy access to key transport routes, universities, and a variety of amenities, making it an ideal choice for professionals seeking convenience and visibility.