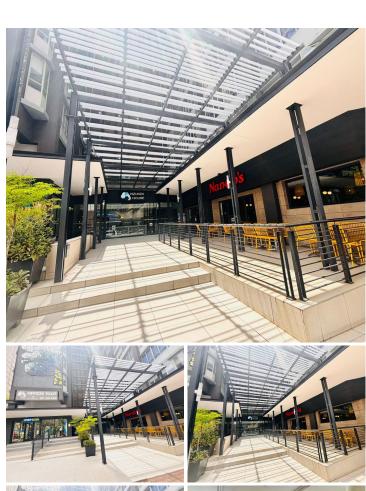

## 47 m<sup>2</sup>

Located in the thriving business hub of Braamfontein, this 47m<sup>2</sup> office space at 28 Melle Street offers an excellent opportunity for small to medium-sized businesses, startups, or professionals looking for a cost-effective and well-positioned workspace.

With a highly competitive rental rate of R100/m<sup>2</sup>, this office provides affordable yet professional space in a vibrant district known for its accessibility, dynamic atmosphere, and proximity to major transport routes, universities, and essential amenities.

Take advantage of this prime location and establish your business in one of Johannesburg's most sought-after office areas. Contact us today to schedule a viewing!

**Gross Monthly Rental Lease Period** Available From