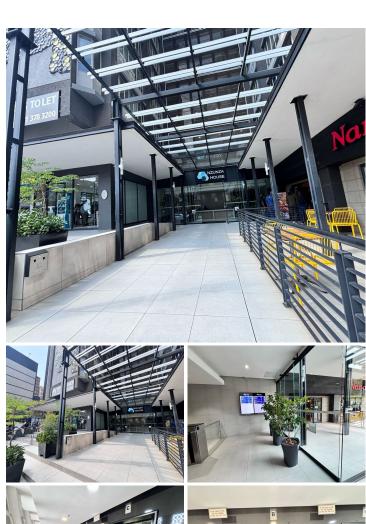

## 2,800 pm

Prime Office Space to Let at Nzunza House in Braamfontein, Johannesburg

28 m<sup>2</sup>

Discover a prime office space in the heart of Braamfontein at Nzunza House. This 28sqm unit is available at a competitive rate of R100 per sqm excluding VAT and utilities, offering excellent value for businesses seeking a functional and professional workspace.

The offices are thoughtfully designed to provide a spacious and comfortable environment, featuring carpeted flooring, standard lighting, and plenty of natural light to create a welcoming atmosphere. With air conditioning to ensure year-round comfort and an elevator in the building. This property is ideal for businesses prioritizing accessibility and convenience.

Located on Melle Street in Braamfontein, this property enjoys a vibrant and strategic position within one of Johannesburg's most dynamic urban hubs. Braamfontein is renowned for its cultural energy, diverse dining options, and easy access to key transport routes. Tenants will benefit from proximity to major businesses, educational institutions, and amenities, fostering both professional and personal growth. Whether you're a growing enterprise or an established organization, this location provides everything you...