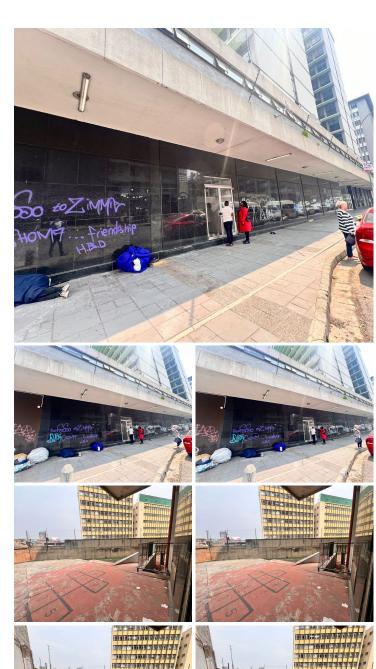

## 51,625 pm

1 Biccard Street | Church Space to Let in Braamfontein

295 m<sup>2</sup>

This spacious 295sqm commercial property, located at 1 Biccard Street, Braamfontein, is available for rent at an attractive rate of R175 per sqm excluding VAT and utilities. The property is perfect for a church and features a large open-plan area, standard lighting, natural light and a kitchenette. The property is on a busy main road with plenty of exposure.

Braamfontein is a vibrant and growing business hub, attracting a diverse mix of students, professionals, and tourists. Known for its lively atmosphere and thriving creative scene, this location offers excellent foot traffic and proximity to major public transport routes.