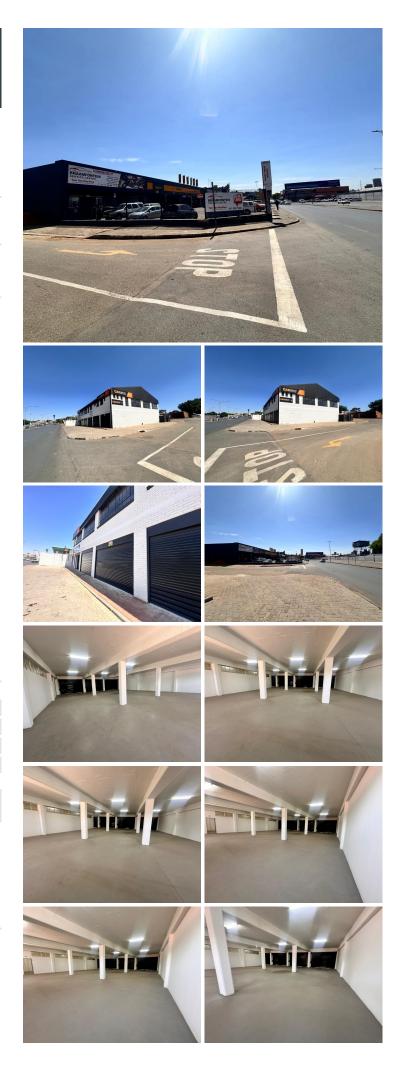

## 🐔 400 m²

This 400 sqm retail space is available to let at R60,000 per month excluding VAT and utilities. Located on Smit Street in Braamfontein, this property offers an open-plan layout, ideal for creating a custom retail experience. The concrete flooring provides a durable surface, and the standard lighting ensures the space is ready for immediate use. A roller shutter door adds an extra layer of security while also facilitating easy loading access.

With prime frontage on a busy main road, this location offers excellent signage opportunities to attract foot and vehicle traffic. The vibrant area of Braamfontein is known for its dynamic mix of students, professionals, and tourists, making it a thriving hub for retail businesses. Home to popular coffee shops, restaurants, and cultural landmarks, the neighbourhood enjoys high pedestrian activity and is well-connected by public transport, including Gautrain and Rea Vaya services.