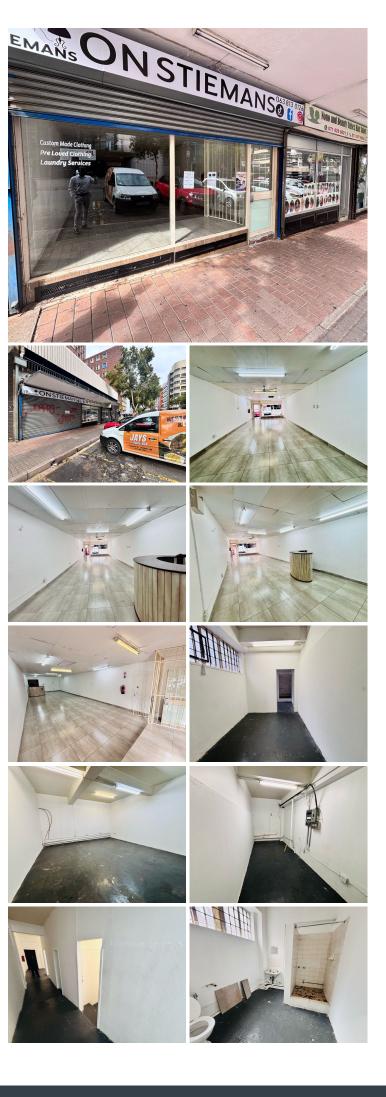

### 😭 156 m²

Located at 38 Melle Street, this spacious 156sqm retail store offers an excellent opportunity for businesses seeking visibility and foot traffic in the vibrant Braamfontein district. With a competitive rental rate of R100 per square meter (excluding VAT and utilities), this space is ideal for a variety of retail or service-oriented businesses.

The interior is well-maintained, featuring sleek tiled flooring, standard lighting, and abundant natural light that enhances the welcoming atmosphere. The unit is equipped with bathroom facilities for convenience and includes security gates for added protection. Positioned along a bustling road, this retail space offers excellent signage opportunities to maximize brand exposure.