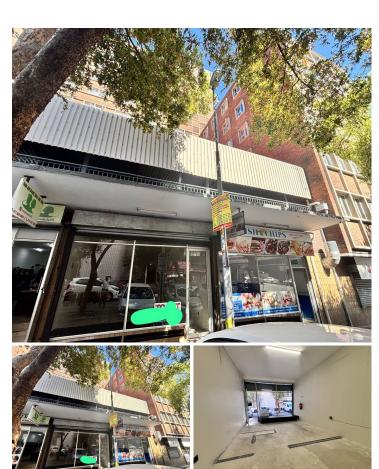

## 10,920 pm

Prime Retail Space to Let at 38 Melle Street, Braamfontein

78 m<sup>2</sup>

An excellent retail opportunity awaits at 38 Melle Street, Braamfontein. Shop 001 offers 78 square metres of open-plan space, ideal for businesses seeking high visibility and easy accessibility. Priced at R140 per square metre (excluding VAT and utilities), this well-positioned unit benefits from natural light, standard lighting fixtures and an adaptable layout. Please note that salons and fast food operations are not permitted. Located along a bustling main road, this property enjoys fantastic foot traffic and great exposure,

Braamfontein is a vibrant commercial and cultural hub, home to a diverse mix of students, professionals, and creatives. It is well-connected via major transport routes and public transit, including the Gautrain and Rea Vaya bus services. Tenants benefit from proximity to the University of the Witwatersrand, a host of corporate offices, trendy cafés, and cultural institutions. This energetic atmosphere makes Braamfontein a highly attractive location for businesses seeking visibility and growth in a youthful, urban setting.