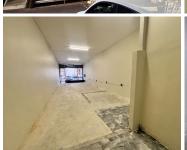

## 10,920 pm

Prime Retail Space to Let at 38 Melle Street, Braamfontein

78 m<sup>2</sup>

An excellent retail opportunity awaits at 38 Melle Street, Braamfontein. Shop 001 offers 78 square metres of open-plan space, ideal for businesses seeking high visibility and easy accessibility. Priced at R140 per square metre (excluding VAT and utilities), this well-positioned unit benefits from natural light, standard lighting fixtures and an adaptable layout. Please note that salons and fast food operations are not permitted. Located along a bustling main road, this property enjoys fantastic foot traffic and great exposure,