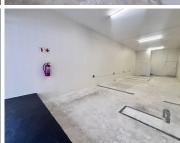

## 10,920 pm

Prime Retail Space to Let at 38 Melle Street, Braamfontein

78 m<sup>2</sup>

An excellent retail opportunity awaits at 38 Melle Street, Braamfontein. Shop 001 offers 78 square metres of open-plan space, ideal for businesses seeking high visibility and easy accessibility. Priced at R140 per square metre (excluding VAT and utilities), this well-positioned unit benefits from natural light, standard lighting fixtures and an adaptable layout. Please note that salons and fast food operations are not permitted. Located along a bustling main road, this property enjoys fantastic foot traffic and great exposure,