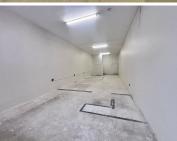

## 10,920 pm

Prime Retail Space to Let at 38 Melle Street, Braamfontein

78 m<sup>2</sup>

An excellent retail opportunity awaits at 38 Melle Street, Braamfontein. Shop 001 offers 78 square metres of open-plan space, ideal for businesses seeking high visibility and easy accessibility. Priced at R140 per square metre (excluding VAT and utilities), this well-positioned unit benefits from natural light, standard lighting fixtures and an adaptable layout. Please note that salons and fast food operations are not permitted. Located along a bustling main road, this property enjoys fantastic foot traffic and great exposure,