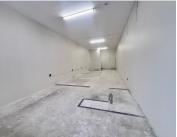

## 10,920 pm

Prime Retail Space to Let at 38 Melle Street, Braamfontein

78 m<sup>2</sup>

An excellent retail opportunity awaits at 38 Melle Street, Braamfontein. Shop 001 offers 78 square metres of open-plan space, ideal for businesses seeking high visibility and easy accessibility. Priced at R140 per square metre (excluding VAT and utilities), this well-positioned unit benefits from natural light, standard lighting fixtures and an adaptable layout. Please note that salons and fast food operations are not permitted. Located along a bustling main road, this property enjoys fantastic foot traffic and great exposure,