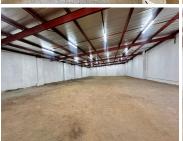

## 600 m<sup>2</sup>

This expansive 600sqm warehouse, located on the bustling 17th Smit Street in Braamfontein, offers an excellent opportunity for businesses seeking a versatile space in a prime urban area. Priced at R60,000 per month excluding VAT and utilities, the property combines function and accessibility with impressive features tailored to meet various commercial needs.

The warehouse boasts high ceilings that maximize vertical storage potential and create a spacious, open feel. Roller shutter doors provide ease of access for loading and unloading, ideal for logistics, warehousing, or light manufacturing operations. The standard lighting throughout ensures the space is well-lit and functional for daily operations.