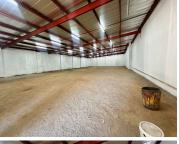

## 600 m<sup>2</sup>

This expansive 600sqm warehouse, located on the bustling 17th Smit Street in Braamfontein, offers an excellent opportunity for businesses seeking a versatile space in a prime urban area. Priced at R60,000 per month excluding VAT and utilities, the property combines function and accessibility with impressive features tailored to meet various commercial needs.

The warehouse boasts high ceilings that maximize vertical storage potential and create a spacious, open feel. Roller shutter doors provide ease of access for loading and unloading, ideal for logistics, warehousing, or light manufacturing operations. The standard lighting throughout ensures the space is well-lit and functional for daily operations.