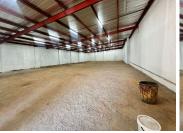

The warehouse boasts high ceilings that maximize vertical storage potential and create a spacious, open feel. Roller shutter doors provide ease of access for loading and unloading, ideal for logistics, warehousing, or light manufacturing operations. The standard lighting throughout ensures the space is well-lit and functional for daily operations.