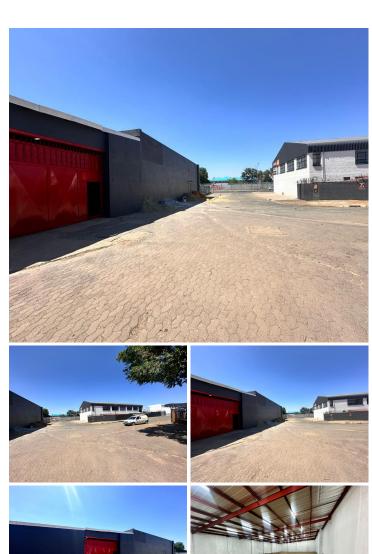

## 600 m<sup>2</sup>

This expansive 600sqm warehouse, located on the bustling 17th Smit Street in Braamfontein, offers an excellent opportunity for businesses seeking a versatile space in a prime urban area. Priced at R60,000 per month excluding VAT and utilities, the property combines function and accessibility with impressive features tailored to meet various commercial needs.

The warehouse boasts high ceilings that maximize vertical storage potential and create a spacious, open feel. Roller shutter doors provide ease of access for loading and unloading, ideal for logistics, warehousing, or light manufacturing operations. The standard lighting throughout ensures the space is well-lit and functional for daily operations.