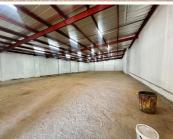

The warehouse boasts high ceilings that maximize vertical storage potential and create a spacious, open feel. Roller shutter doors provide ease of access for loading and unloading, ideal for logistics, warehousing, or light manufacturing operations. The standard lighting throughout ensures the space is well-lit and functional for daily operations.