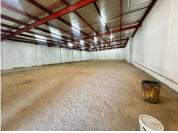

## 600 m<sup>2</sup>

This expansive 600sqm warehouse, located on the bustling 17th Smit Street in Braamfontein, offers an excellent opportunity for businesses seeking a versatile space in a prime urban area. Priced at R60,000 per month excluding VAT and utilities, the property combines function and accessibility with impressive features tailored to meet various commercial needs.

The warehouse boasts high ceilings that maximize vertical storage potential and create a spacious, open feel. Roller shutter doors provide ease of access for loading and unloading, ideal for logistics, warehousing, or light manufacturing operations. The standard lighting throughout ensures the space is well-lit and functional for daily operations.