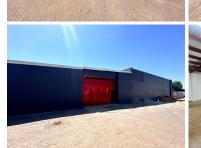

## 600 m<sup>2</sup>

This expansive 600sqm warehouse, located on the bustling 17th Smit Street in Braamfontein, offers an excellent opportunity for businesses seeking a versatile space in a prime urban area. Priced at R60,000 per month excluding VAT and utilities, the property combines function and accessibility with impressive features tailored to meet various commercial needs.

The warehouse boasts high ceilings that maximize vertical storage potential and create a spacious, open feel. Roller shutter doors provide ease of access for loading and unloading, ideal for logistics, warehousing, or light manufacturing operations. The standard lighting throughout ensures the space is well-lit and functional for daily operations.