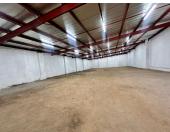

## 600 m<sup>2</sup>

This expansive 600sqm warehouse, located on the bustling 17th Smit Street in Braamfontein, offers an excellent opportunity for businesses seeking a versatile space in a prime urban area. Priced at R60,000 per month excluding VAT and utilities, the property combines function and accessibility with impressive features tailored to meet various commercial needs.

The warehouse boasts high ceilings that maximize vertical storage potential and create a spacious, open feel. Roller shutter doors provide ease of access for loading and unloading, ideal for logistics, warehousing, or light manufacturing operations. The standard lighting throughout ensures the space is well-lit and functional for daily operations.