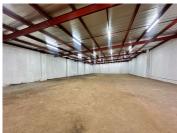

## 600 m<sup>2</sup>

This expansive 600sqm warehouse, located on the bustling 17th Smit Street in Braamfontein, offers an excellent opportunity for businesses seeking a versatile space in a prime urban area. Priced at R60,000 per month excluding VAT and utilities, the property combines function and accessibility with impressive features tailored to meet various commercial needs.

The warehouse boasts high ceilings that maximize vertical storage potential and create a spacious, open feel. Roller shutter doors provide ease of access for loading and unloading, ideal for logistics, warehousing, or light manufacturing operations. The standard lighting throughout ensures the space is well-lit and functional for daily operations.