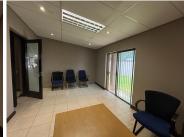

## 5,000 pm

218 Corlett Drive | Prime Office Space to Let in Bramley, Johannesburg

20 m<sup>2</sup>

A well-located property situated in the heart of Bramley. The property has a modern facade and provides ample parking for both tenant and client. This is a central commercial address that faces the road offering great visibility and exposure.

This prime office space measuring 20sqm is available to let immediately. The unit is spacious and fully tiled and the windows allow for great natural lighting. There is a neat kitchen and bathroom in the unit. There is no backup power. Highways can be easily accessed from this point as well as shopping centres, public transport and restaurants.