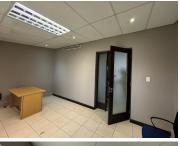

## 5,000 pm

218 Corlett Drive | Prime Office Space to Let in Bramley, Johannesburg

20 m<sup>2</sup>

A well-located property situated in the heart of Bramley. The property has a modern facade and provides ample parking for both tenant and client. This is a central commercial address that faces the road offering great visibility and exposure.

This prime office space measuring 20sqm is available to let immediately. The unit is spacious and fully tiled and the windows allow for great natural lighting. There is a neat kitchen and bathroom in the unit. There is no backup power. Highways can be easily accessed from this point as well as shopping centres, public transport and restaurants.