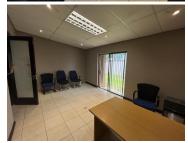

## 5,000 pm

218 Corlett Drive | Prime Office Space to Let in Bramley, Johannesburg

20 m<sup>2</sup>

A well-located property situated in the heart of Bramley. The property has a modern facade and provides ample parking for both tenant and client. This is a central commercial address that faces the road offering great visibility and exposure.

This prime office space measuring 20sqm is available to let immediately. The unit is spacious and fully tiled and the windows allow for great natural lighting. There is a neat kitchen and bathroom in the unit. There is no backup power. Highways can be easily accessed from this point as well as shopping centres, public transport and restaurants.