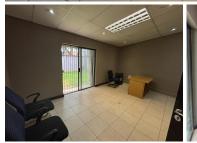

## 5,000 pm

218 Corlett Drive | Prime Office Space to Let in Bramley, Johannesburg

20 m<sup>2</sup>

A well-located property situated in the heart of Bramley. The property has a modern facade and provides ample parking for both tenant and client. This is a central commercial address that faces the road offering great visibility and exposure.

This prime office space measuring 20sqm is available to let immediately. The unit is spacious and fully tiled and the windows allow for great natural lighting. There is a neat kitchen and bathroom in the unit. There is no backup power. Highways can be easily accessed from this point as well as shopping centres, public transport and restaurants.