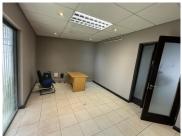

## 5,000 pm

218 Corlett Drive | Prime Office Space to Let in Bramley, Johannesburg

20 m<sup>2</sup>

A well-located property situated in the heart of Bramley. The property has a modern facade and provides ample parking for both tenant and client. This is a central commercial address that faces the road offering great visibility and exposure.

This prime office space measuring 20sqm is available to let immediately. The unit is spacious and fully tiled and the windows allow for great natural lighting. There is a neat kitchen and bathroom in the unit. There is no backup power. Highways can be easily accessed from this point as well as shopping centres, public transport and restaurants.