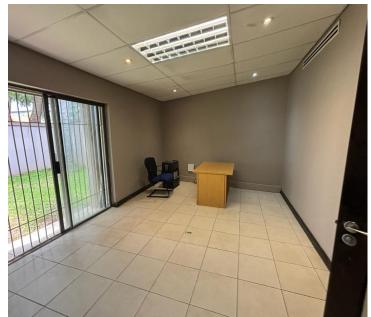

## 5,000 pm

218 Corlett Drive | Prime Office Space to Let in Bramley, Johannesburg

20 m<sup>2</sup>

A well-located property situated in the heart of Bramley. The property has a modern facade and provides ample parking for both tenant and client. This is a central commercial address that faces the road offering great visibility and exposure.

This prime office space measuring 20sqm is available to let immediately. The unit is spacious and fully tiled and the windows allow for great natural lighting. There is a neat kitchen and bathroom in the unit. There is no backup power. Highways can be easily accessed from this point as well as shopping centres, public transport and restaurants.