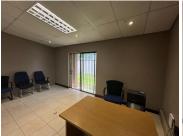

## 5,000 pm

218 Corlett Drive | Prime Office Space to Let in Bramley, Johannesburg

20 m<sup>2</sup>

A well-located property situated in the heart of Bramley. The property has a modern facade and provides ample parking for both tenant and client. This is a central commercial address that faces the road offering great visibility and exposure.

This prime office space measuring 20sqm is available to let immediately. The unit is spacious and fully tiled and the windows allow for great natural lighting. There is a neat kitchen and bathroom in the unit. There is no backup power. Highways can be easily accessed from this point as well as shopping centres, public transport and restaurants.