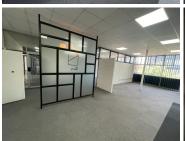

## 18,200 pm

Office Space To Let in Bramley | Corlett Drive

130 m<sup>2</sup>

A 130 square meter 1st-floor office space is available at a rental of R18,200 per month excluding VAT and utilities. This fitted office is situated in a great location with exposure on Corlett Drive, offering visibility for businesses. The office is conveniently close to amenities and in proximity to Melrose Arch, making it an attractive option for those seeking a well-located and ready-to-use office space.