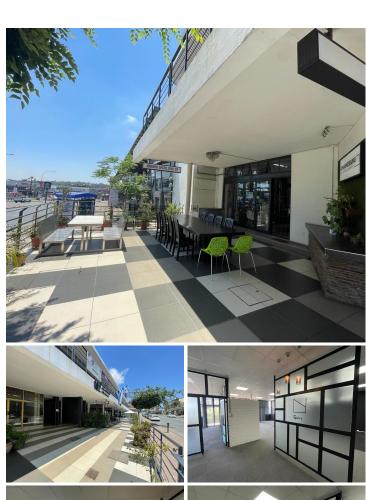

## 18,200 pm

Office Space To Let in Bramley | Corlett Drive

130 m<sup>2</sup>

A 130 square meter 1st-floor office space is available at a rental of R18,200 per month excluding VAT and utilities. This fitted office is situated in a great location with exposure on Corlett Drive, offering visibility for businesses. The office is conveniently close to amenities and in proximity to Melrose Arch, making it an attractive option for those seeking a well-located and ready-to-use office space.

**Gross Monthly Rental Lease Period Available From** 

R18,200 Ex Vat Negotiable Immediately

| Floor Size m <sup>2</sup> | 130        | Security         | Yes |
|---------------------------|------------|------------------|-----|
| Parking Bays              | -          | Air Conditioning | Yes |
| Title                     | -          | Generator        | -   |
| Zoning                    | Commercial | Fibre            | -   |