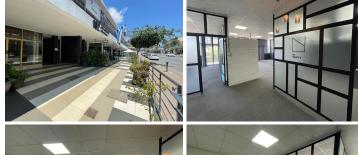

## 18,200 pm

Office Space To Let in Bramley | Corlett Drive

130 m<sup>2</sup>

A 130 square meter 1st-floor office space is available at a rental of R18,200 per month excluding VAT and utilities. This fitted office is situated in a great location with exposure on Corlett Drive, offering visibility for businesses. The office is conveniently close to amenities and in proximity to Melrose Arch, making it an attractive option for those seeking a well-located and ready-to-use office space.

**Gross Monthly Rental Lease Period Available From** 

R18,200 Ex Vat Negotiable Immediately

| Floor Size m <sup>2</sup> | 130        | Security         | Yes |
|---------------------------|------------|------------------|-----|
| Parking Bays              | -          | Air Conditioning | Yes |
| Title                     | -          | Generator        | -   |
| Zoning                    | Commercial | Fibre            | -   |