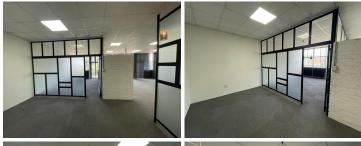

## 18,200 pm

Office Space To Let in Bramley | Corlett Drive

130 m<sup>2</sup>

A 130 square meter 1st-floor office space is available at a rental of R18,200 per month excluding VAT and utilities. This fitted office is situated in a great location with exposure on Corlett Drive, offering visibility for businesses. The office is conveniently close to amenities and in proximity to Melrose Arch, making it an attractive option for those seeking a well-located and ready-to-use office space.

**Gross Monthly Rental Lease Period Available From** 

R18,200 Ex Vat Negotiable Immediately

| Floor Size m <sup>2</sup> | 130        | Security         | Yes |
|---------------------------|------------|------------------|-----|
| Parking Bays              | -          | Air Conditioning | Yes |
| Title                     | -          | Generator        | -   |
| Zoning                    | Commercial | Fibre            | -   |