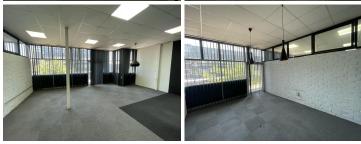

## 18,200 pm

Office Space To Let in Bramley | Corlett Drive

130 m<sup>2</sup>

A 130 square meter 1st-floor office space is available at a rental of R18,200 per month excluding VAT and utilities. This fitted office is situated in a great location with exposure on Corlett Drive, offering visibility for businesses. The office is conveniently close to amenities and in proximity to Melrose Arch, making it an attractive option for those seeking a well-located and ready-to-use office space.

**Gross Monthly Rental Lease Period Available From** 

R18,200 Ex Vat Negotiable Immediately

| Floor Size m <sup>2</sup> | 130        | Security         | Yes |
|---------------------------|------------|------------------|-----|
| Parking Bays              | -          | Air Conditioning | Yes |
| Title                     | -          | Generator        | -   |
| Zoning                    | Commercial | Fibre            | -   |