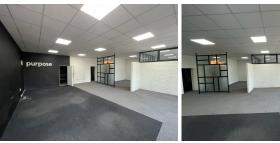

## 18,200 pm

Office Space To Let in Bramley | Corlett Drive

130 m<sup>2</sup>

A 130 square meter 1st-floor office space is available at a rental of R18,200 per month excluding VAT and utilities. This fitted office is situated in a great location with exposure on Corlett Drive, offering visibility for businesses. The office is conveniently close to amenities and in proximity to Melrose Arch, making it an attractive option for those seeking a well-located and ready-to-use office space.