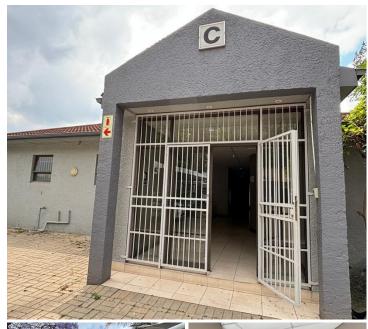

## 4,500 pm

Prime Office Space to Let at 218 Corlett Drive in Bramley, Johannesburg

35 m<sup>2</sup>

Located in a free-standing house at 218 Corlett Drive, this 35sqm office space offers a bright, airy environment perfect for a small business. The unit features spacious, tiled interiors with natural light streaming in, creating a comfortable work atmosphere. The office is equipped with standard lighting, air conditioning for year-round comfort, and security bars for added peace of mind. Shared bathrooms are conveniently located, and ample parking is available for tenants and clients alike. Utilities and VAT are included in the affordable rental price of, R4500 per month.