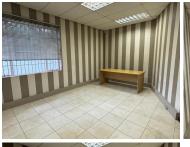

## 4,500 pm

Prime Office Space to Let at 218 Corlett Drive in Bramley, Johannesburg

35 m<sup>2</sup>

Located in a free-standing house at 218 Corlett Drive, this 35sqm office space offers a bright, airy environment perfect for a small business. The unit features spacious, tiled interiors with natural light streaming in, creating a comfortable work atmosphere. The office is equipped with standard lighting, air conditioning for year-round comfort, and security bars for added peace of mind. Shared bathrooms are conveniently located, and ample parking is available for tenants and clients alike. Utilities and VAT are included in the affordable rental price of, R4500 per month.