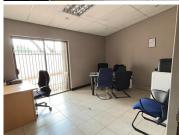

## 50 m<sup>2</sup>

Located in a free-standing house at 218 Corlett Drive, this 50sqm office space offers a bright, airy environment perfect for a small business. The unit features spacious, tiled interiors with natural light streaming in, creating a comfortable work atmosphere. The office is equipped with standard lighting, air conditioning for year-round comfort, and security bars for added peace of mind. Shared bathrooms are conveniently located, and ample parking is available for tenants and clients alike. Utilities and VAT are included in the affordable rental price of, R5500 per month.