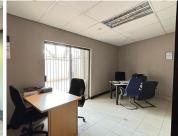

## 50 m<sup>2</sup>

Located in a free-standing house at 218 Corlett Drive, this 50sqm office space offers a bright, airy environment perfect for a small business. The unit features spacious, tiled interiors with natural light streaming in, creating a comfortable work atmosphere. The office is equipped with standard lighting, air conditioning for year-round comfort, and security bars for added peace of mind. Shared bathrooms are conveniently located, and ample parking is available for tenants and clients alike. Utilities and VAT are included in the affordable rental price of, R5500 per month.