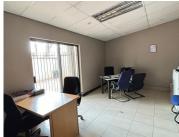

## 50 m<sup>2</sup>

Located in a free-standing house at 218 Corlett Drive, this 50sqm office space offers a bright, airy environment perfect for a small business. The unit features spacious, tiled interiors with natural light streaming in, creating a comfortable work atmosphere. The office is equipped with standard lighting, air conditioning for year-round comfort, and security bars for added peace of mind. Shared bathrooms are conveniently located, and ample parking is available for tenants and clients alike. Utilities and VAT are included in the affordable rental price of, R5500 per month.