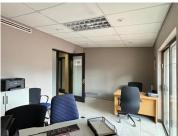

## 50 m<sup>2</sup>

Located in a free-standing house at 218 Corlett Drive, this 50sqm office space offers a bright, airy environment perfect for a small business. The unit features spacious, tiled interiors with natural light streaming in, creating a comfortable work atmosphere. The office is equipped with standard lighting, air conditioning for year-round comfort, and security bars for added peace of mind. Shared bathrooms are conveniently located, and ample parking is available for tenants and clients alike. Utilities and VAT are included in the affordable rental price of, R5500 per month.