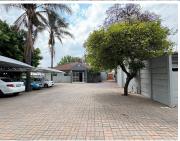

## 50 m<sup>2</sup>

Located in a free-standing house at 218 Corlett Drive, this 50sqm office space offers a bright, airy environment perfect for a small business. The unit features spacious, tiled interiors with natural light streaming in, creating a comfortable work atmosphere. The office is equipped with standard lighting, air conditioning for year-round comfort, and security bars for added peace of mind. Shared bathrooms are conveniently located, and ample parking is available for tenants and clients alike. Utilities and VAT are included in the affordable rental price of, R5500 per month.

Bramley is a well-positioned suburb in Johannesburg, offering easy access to Sandton, Rosebank, and other key business districts. This makes it an excellent choice for businesses seeking a central location without the high costs associated with larger commercial hubs. Public transport is easily accessible, and major roads are nearby, ensuring convenient connectivity. Tenants in this area benefit from a blend of suburban calm and urban accessibility, making it an ideal spot to grow your business while enjoying a pleasant work environment.