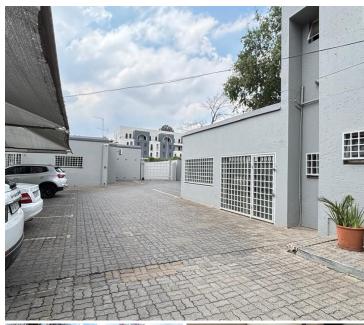

## 50 m<sup>2</sup>

Located in a free-standing house at 218 Corlett Drive, this 50sqm office space offers a bright, airy environment perfect for a small business. The unit features spacious, tiled interiors with natural light streaming in, creating a comfortable work atmosphere. The office is equipped with standard lighting, air conditioning for year-round comfort, and security bars for added peace of mind. Shared bathrooms are conveniently located, and ample parking is available for tenants and clients alike. Utilities and VAT are included in the affordable rental price of, R5500 per month.

Bramley is a well-positioned suburb in Johannesburg, offering easy access to Sandton, Rosebank, and other key business districts. This makes it an excellent choice for businesses seeking a central location without the high costs associated with larger commercial hubs. Public transport is easily accessible, and major roads are nearby, ensuring convenient connectivity. Tenants in this area benefit from a blend of suburban calm and urban accessibility, making it an ideal spot to grow your business while enjoying a pleasant work environment.