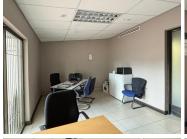

## 50 m<sup>2</sup>

Located in a free-standing house at 218 Corlett Drive, this 50sqm office space offers a bright, airy environment perfect for a small business. The unit features spacious, tiled interiors with natural light streaming in, creating a comfortable work atmosphere. The office is equipped with standard lighting, air conditioning for year-round comfort, and security bars for added peace of mind. Shared bathrooms are conveniently located, and ample parking is available for tenants and clients alike. Utilities and VAT are included in the affordable rental price of, R5500 per month.