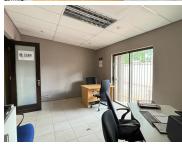

## 50 m<sup>2</sup>

Located in a free-standing house at 218 Corlett Drive, this 50sqm office space offers a bright, airy environment perfect for a small business. The unit features spacious, tiled interiors with natural light streaming in, creating a comfortable work atmosphere. The office is equipped with standard lighting, air conditioning for year-round comfort, and security bars for added peace of mind. Shared bathrooms are conveniently located, and ample parking is available for tenants and clients alike. Utilities and VAT are included in the affordable rental price of, R5500 per month.