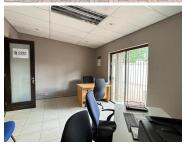

## 50 m<sup>2</sup>

Located in a free-standing house at 218 Corlett Drive, this 50sqm office space offers a bright, airy environment perfect for a small business. The unit features spacious, tiled interiors with natural light streaming in, creating a comfortable work atmosphere. The office is equipped with standard lighting, air conditioning for year-round comfort, and security bars for added peace of mind. Shared bathrooms are conveniently located, and ample parking is available for tenants and clients alike. Utilities and VAT are included in the affordable rental price of, R5500 per month.