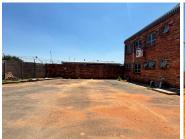

## 95,680 pm

Prime Retail Space to Let at 57 Canning Road, Bramley

836 m<sup>2</sup>

Discover the perfect space for your retail venture at 57 Canning Road, Bramley. This 836sqm property offers a spacious layout with ample natural light and standard lighting, creating a bright and inviting environment. The space features shared restrooms, ensuring convenience for both staff and customers. Its versatile design is ideal for various retail uses, including hardware stores, grocery stores, and more, offering endless possibilities to tailor the space to your business needs. Ample parking available.