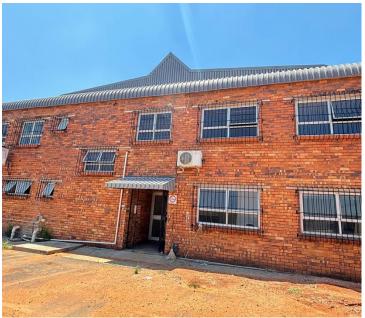

## 95,680 pm

Prime Retail Space to Let at 57 Canning Road, Bramley

836 m<sup>2</sup>

Discover the perfect space for your retail venture at 57 Canning Road, Bramley. This 836sqm property offers a spacious layout with ample natural light and standard lighting, creating a bright and inviting environment. The space features shared restrooms, ensuring convenience for both staff and customers. Its versatile design is ideal for various retail uses, including hardware stores, grocery stores, and more, offering endless possibilities to tailor the space to your business needs. Ample parking available.