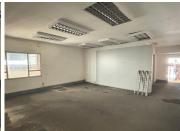

## 95,680 pm

Prime Retail Space to Let at 57 Canning Road, Bramley

836 m<sup>2</sup>

Discover the perfect space for your retail venture at 57 Canning Road, Bramley. This 836sqm property offers a spacious layout with ample natural light and standard lighting, creating a bright and inviting environment. The space features shared restrooms, ensuring convenience for both staff and customers. Its versatile design is ideal for various retail uses, including hardware stores, grocery stores, and more, offering endless possibilities to tailor the space to your business needs. Ample parking available.