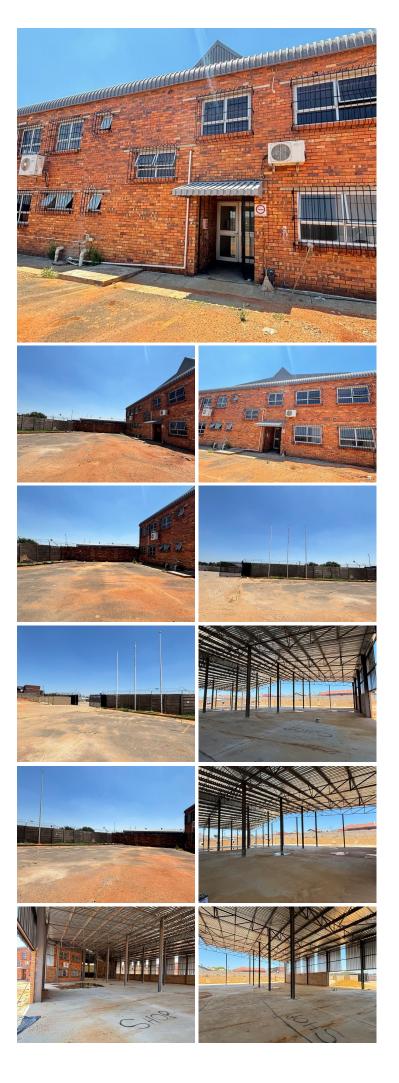

## 🐔 25 m²

A medium retail space measuring 25sqm is available to let immediately at 57 Canning Road, Bramley. This property offers a spacious layout, and features shared restrooms, ensuring convenience for both staff and customers. Its versatile design is ideal for various retail uses, including hardware stores, grocery stores, and more, offering endless possibilities to tailor the space to your business needs. The landlord is currently subdividing the retail space. There is ample parking available.

Bramley is a thriving commercial and residential hub with excellent connectivity to surrounding suburbs and main transport routes. Its central location ensures high foot traffic and visibility, making it an attractive spot for retailers. The area boasts a vibrant mix of businesses, providing a supportive environment for growth and success. Proximity to established neighbourhoods means a steady flow of potential customers, enhancing the property's appeal as a prime retail destination.