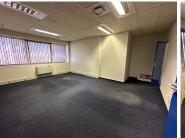

## 10,574 pm

Egoli East | Prime Office Space to Let in Bruma, Johannesburg

124 m<sup>2</sup>

Discover the perfect office space at Suite 104, Egoli East, located at 10 South Boulevard, Bruma. This spacious suite spans 124.41sqm and is available at a competitive net rate of R85/sqm (excluding VAT, electricity, water, sewer, rates and taxes, and refuse removal). Designed to cater to modern business needs, this suite offers a professional environment within a prime location.

**Gross Monthly Rental** R10,574 Ex Vat **Lease Period** 12 months Available From **Immediately** 

| Floor Size m <sup>2</sup> | 124        | Security         | Yes |
|---------------------------|------------|------------------|-----|
| Parking Bays              | -          | Air Conditioning | Yes |
| Title                     | -          | Generator        | -   |
| Zoning                    | Commercial | Fibre            | -   |