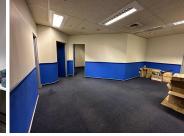

## 10,574 pm

Egoli East | Prime Office Space to Let in Bruma, Johannesburg

124 m<sup>2</sup>

Discover the perfect office space at Suite 104, Egoli East, located at 10 South Boulevard, Bruma. This spacious suite spans 124.41sqm and is available at a competitive net rate of R85/sqm (excluding VAT, electricity, water, sewer, rates and taxes, and refuse removal). Designed to cater to modern business needs, this suite offers a professional environment within a prime location.

**Gross Monthly Rental** R10,574 Ex Vat **Lease Period** 12 months Available From **Immediately** 

| Floor Size m <sup>2</sup> | 124        | Security         | Yes |
|---------------------------|------------|------------------|-----|
| Parking Bays              | -          | Air Conditioning | Yes |
| Title                     | -          | Generator        | -   |
| Zoning                    | Commercial | Fibre            | -   |