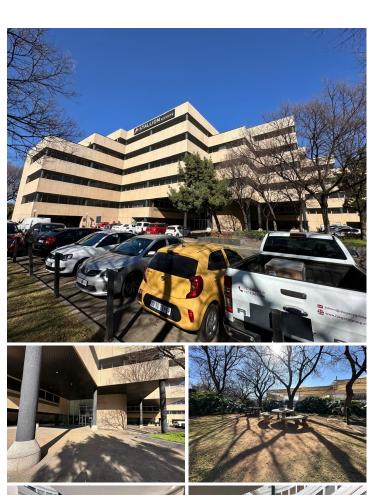

## 10,574 pm

Egoli East | Prime Office Space to Let in Bruma, Johannesburg

124 m<sup>2</sup>

Discover the perfect office space at Suite 104, Egoli East, located at 10 South Boulevard, Bruma. This spacious suite spans 124.41sqm and is available at a competitive net rate of R85/sqm (excluding VAT, electricity, water, sewer, rates and taxes, and refuse removal). Designed to cater to modern business needs, this suite offers a professional environment within a prime location.

Egoli East provides both basement and open parking options. Basement parking is available at R550 per bay, while open parking is offered at R450 per bay. The building is equipped with a reliable generator, and the cost of diesel will be pro-rated among tenants. A security tag deposit of R100 is required.

The area boasts a variety of amenities, including shopping centres, restaurants. With its blend of commercial and residential developments, Bruma is an ideal location for businesses seeking growth and connectivity.