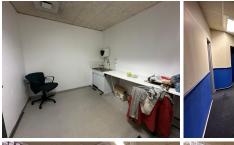

## 10,574 pm

Egoli East | Prime Office Space to Let in Bruma, Johannesburg

124 m<sup>2</sup>

Discover the perfect office space at Suite 104, Egoli East, located at 10 South Boulevard, Bruma. This spacious suite spans 124.41sqm and is available at a competitive net rate of R85/sqm (excluding VAT, electricity, water, sewer, rates and taxes, and refuse removal). Designed to cater to modern business needs, this suite offers a professional environment within a prime location.

**Gross Monthly Rental** R10,574 Ex Vat **Lease Period** 12 months Available From **Immediately** 

| Floor Size m <sup>2</sup> | 124        | Security         | Yes |
|---------------------------|------------|------------------|-----|
| Parking Bays              | -          | Air Conditioning | Yes |
| Title                     | -          | Generator        | -   |
| Zoning                    | Commercial | Fibre            | -   |