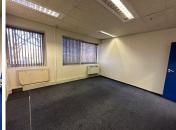

## 10,574 pm

Egoli East | Prime Office Space to Let in Bruma, Johannesburg

124 m<sup>2</sup>

Discover the perfect office space at Suite 104, Egoli East, located at 10 South Boulevard, Bruma. This spacious suite spans 124.41sqm and is available at a competitive net rate of R85/sqm (excluding VAT, electricity, water, sewer, rates and taxes, and refuse removal). Designed to cater to modern business needs, this suite offers a professional environment within a prime location.

**Gross Monthly Rental** R10,574 Ex Vat **Lease Period** 12 months Available From **Immediately** 

| Floor Size m <sup>2</sup> | 124        | Security         | Yes |
|---------------------------|------------|------------------|-----|
| Parking Bays              | -          | Air Conditioning | Yes |
| Title                     | -          | Generator        | -   |
| Zoning                    | Commercial | Fibre            | -   |