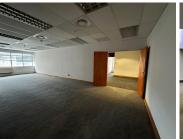

## 2694 m<sup>2</sup>

Located in the sought-after Eastgate Office Park on South Boulevard, Block D offers a generous 2,694m² of premium office space. This well-maintained office block is designed for businesses seeking a professional environment with modern amenities.

The building is equipped with backup power and water, ensuring uninterrupted operations. Ample parking is available with 43 basement bays, 22 covered bays, and 35 open bays allocated to the entire building.