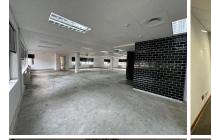

## 2694 m<sup>2</sup>

Located in the sought-after Eastgate Office Park on South Boulevard, Block D offers a generous 2,694m² of premium office space. This well-maintained office block is designed for businesses seeking a professional environment with modern amenities.

The building is equipped with backup power and water, ensuring uninterrupted operations. Ample parking is available with 43 basement bays, 22 covered bays, and 35 open bays allocated to the entire building.