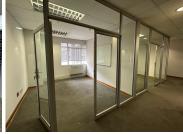

## 2694 m<sup>2</sup>

Located in the sought-after Eastgate Office Park on South Boulevard, Block D offers a generous 2,694m² of premium office space. This well-maintained office block is designed for businesses seeking a professional environment with modern amenities.

The building is equipped with backup power and water, ensuring uninterrupted operations. Ample parking is available with 43 basement bays, 22 covered bays, and 35 open bays allocated to the entire building.