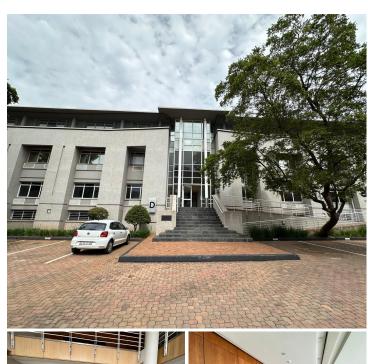

## 2694 m<sup>2</sup>

Located in the sought-after Eastgate Office Park on South Boulevard, Block D offers a generous 2,694m² of premium office space. This well-maintained office block is designed for businesses seeking a professional environment with modern amenities.

The building is equipped with backup power and water, ensuring uninterrupted operations. Ample parking is available with 43 basement bays, 22 covered bays, and 35 open bays allocated to the entire building.

This prime commercial space is available at R130/m² (excluding VAT and utilities), making it an excellent opportunity for companies looking for a secure, well-located office in Bruma.

Gross Monthly Rental R350,220 Ex Vat Lease Period 12 months Available From Immediately