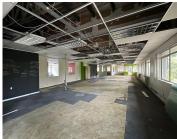

## 114,140 pm

Prime Office Space in Eastgate Office Park, Bruma

878 m<sup>2</sup>

Situated in the well-established Eastgate Office Park on South Boulevard, Block A offers 878m² of premium office space. This professional environment is ideal for businesses looking for a secure and well-connected location.

The building is equipped with backup electricity and water, ensuring seamless business operations. Parking is abundant, with 45 basement bays and 29 open bays available for the entire building.

This exceptional office space is available at R130/m² (excluding VAT and utilities), providing excellent value in a sought-after commercial hub.