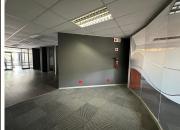

## 114,140 pm

Prime Office Space in Eastgate Office Park, Bruma

878 m<sup>2</sup>

Situated in the well-established Eastgate Office Park on South Boulevard, Block A offers 878m² of premium office space. This professional environment is ideal for businesses looking for a secure and well-connected location.

The building is equipped with backup electricity and water, ensuring seamless business operations. Parking is abundant, with 45 basement bays and 29 open bays available for the entire building.

This exceptional office space is available at R130/m² (excluding VAT and utilities), providing excellent value in a sought-after commercial hub.