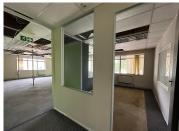

## 114,140 pm

Prime Office Space in Eastgate Office Park, Bruma

878 m<sup>2</sup>

Situated in the well-established Eastgate Office Park on South Boulevard, Block A offers 878m² of premium office space. This professional environment is ideal for businesses looking for a secure and well-connected location.

The building is equipped with backup electricity and water, ensuring seamless business operations. Parking is abundant, with 45 basement bays and 29 open bays available for the entire building.

This exceptional office space is available at R130/m² (excluding VAT and utilities), providing excellent value in a sought-after commercial hub.