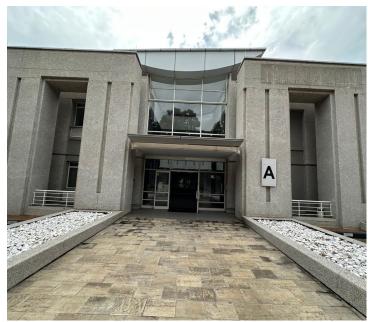

## 114,140 pm

Prime Office Space in Eastgate Office Park, Bruma

878 m<sup>2</sup>

Situated in the well-established Eastgate Office Park on South Boulevard, Block A offers 878m² of premium office space. This professional environment is ideal for businesses looking for a secure and well-connected location.