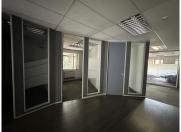

## 114,140 pm

Prime Office Space in Eastgate Office Park, Bruma

878 m<sup>2</sup>

Situated in the well-established Eastgate Office Park on South Boulevard, Block A offers 878m² of premium office space. This professional environment is ideal for businesses looking for a secure and well-connected location.

The building is equipped with backup electricity and water, ensuring seamless business operations. Parking is abundant, with 45 basement bays and 29 open bays available for the entire building.

This exceptional office space is available at R130/m² (excluding VAT and utilities), providing excellent value in a sought-after commercial hub.