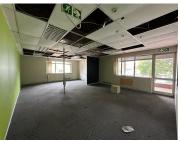

## 114,140 pm

Prime Office Space in Eastgate Office Park, Bruma

878 m<sup>2</sup>

Situated in the well-established Eastgate Office Park on South Boulevard, Block A offers 878m² of premium office space. This professional environment is ideal for businesses looking for a secure and well-connected location.

The building is equipped with backup electricity and water, ensuring seamless business operations. Parking is abundant, with 45 basement bays and 29 open bays available for the entire building.

This exceptional office space is available at R130/m² (excluding VAT and utilities), providing excellent value in a sought-after commercial hub.