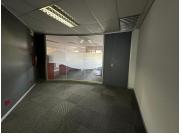

## 114,140 pm

Prime Office Space in Eastgate Office Park, Bruma

878 m<sup>2</sup>

Situated in the well-established Eastgate Office Park on South Boulevard, Block A offers 878m² of premium office space. This professional environment is ideal for businesses looking for a secure and well-connected location.

The building is equipped with backup electricity and water, ensuring seamless business operations. Parking is abundant, with 45 basement bays and 29 open bays available for the entire building.

This exceptional office space is available at R130/m² (excluding VAT and utilities), providing excellent value in a sought-after commercial hub.