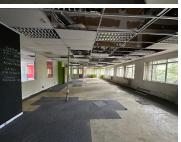

## 114,140 pm

Prime Office Space in Eastgate Office Park, Bruma

878 m<sup>2</sup>

Situated in the well-established Eastgate Office Park on South Boulevard, Block A offers 878m² of premium office space. This professional environment is ideal for businesses looking for a secure and well-connected location.

The building is equipped with backup electricity and water, ensuring seamless business operations. Parking is abundant, with 45 basement bays and 29 open bays available for the entire building.

This exceptional office space is available at R130/m² (excluding VAT and utilities), providing excellent value in a sought-after commercial hub.