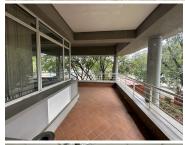

## 114,140 pm

Prime Office Space in Eastgate Office Park, Bruma

878 m<sup>2</sup>

Situated in the well-established Eastgate Office Park on South Boulevard, Block A offers 878m² of premium office space. This professional environment is ideal for businesses looking for a secure and well-connected location.

The building is equipped with backup electricity and water, ensuring seamless business operations. Parking is abundant, with 45 basement bays and 29 open bays available for the entire building.

This exceptional office space is available at R130/m² (excluding VAT and utilities), providing excellent value in a sought-after commercial hub.