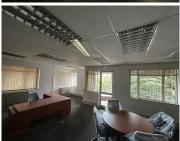

## 114,140 pm

Prime Office Space in Eastgate Office Park, Bruma

878 m<sup>2</sup>

Situated in the well-established Eastgate Office Park on South Boulevard, Block A offers 878m² of premium office space. This professional environment is ideal for businesses looking for a secure and well-connected location.

The building is equipped with backup electricity and water, ensuring seamless business operations. Parking is abundant, with 45 basement bays and 29 open bays available for the entire building.

This exceptional office space is available at R130/m² (excluding VAT and utilities), providing excellent value in a sought-after commercial hub.