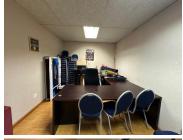

## 8,096 pm

Prime Office Space Available to Rent at Vasco Da Gama Building, Bruma, Johannesburg

88 m<sup>2</sup>

Situated in the iconic Vasco Da Gama Building on Ernest Oppenheimer Street, this well-maintained office unit offers a secure and professional environment tailored for businesses seeking both quality and convenience. Located on the second floor, the 88 sqm space will be available from 1 June 2025, with flexible lease terms of up to three years.

Rental is competitively priced at R92 per sqm (excluding VAT). Rates may vary depending on lease duration and space requirements. Utilities are billed separately.

Tenants benefit from a range of on-site amenities, including: Backup power and water Secure storage (subject to availability) Braai facilities for staff and client events 24/7 on-site security with alarm systems and armed response Owner-managed building, ensuring responsive service and maintenance