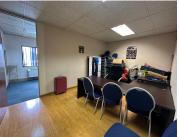

## 8,096 pm

Prime Office Space Available to Rent at Vasco Da Gama Building, Bruma, Johannesburg

88 m<sup>2</sup>

Situated in the iconic Vasco Da Gama Building on Ernest Oppenheimer Street, this well-maintained office unit offers a secure and professional environment tailored for businesses seeking both quality and convenience. Located on the second floor, the 88 sqm space will be available from 1 June 2025, with flexible lease terms of up to three years.