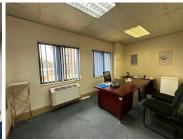

## 8,096 pm

Prime Office Space Available to Rent at Vasco Da Gama Building, Bruma, Johannesburg

88 m<sup>2</sup>

Situated in the iconic Vasco Da Gama Building on Ernest Oppenheimer Street, this well-maintained office unit offers a secure and professional environment tailored for businesses seeking both quality and convenience. Located on the second floor, the 88 sqm space will be available from 1 June 2025, with flexible lease terms of up to three years.

Rental is competitively priced at R92 per sqm (excluding VAT). Rates may vary depending on lease duration and space requirements. Utilities are billed separately.

Tenants benefit from a range of on-site amenities, including: Backup power and water Secure storage (subject to availability) Braai facilities for staff and client events 24/7 on-site security with alarm systems and armed response Owner-managed building, ensuring responsive service and maintenance