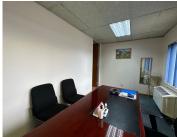

## 8,096 pm

Prime Office Space Available to Rent at Vasco Da Gama Building, Bruma, Johannesburg

88 m<sup>2</sup>

Situated in the iconic Vasco Da Gama Building on Ernest Oppenheimer Street, this well-maintained office unit offers a secure and professional environment tailored for businesses seeking both quality and convenience. Located on the second floor, the 88 sqm space will be available from 1 June 2025, with flexible lease terms of up to three years.

Rental is competitively priced at R92 per sqm (excluding VAT). Rates may vary depending on lease duration and space requirements. Utilities are billed separately.

Tenants benefit from a range of on-site amenities, including: Backup power and water Secure storage (subject to availability) Braai facilities for staff and client events 24/7 on-site security with alarm systems and armed response Owner-managed building, ensuring responsive service and maintenance