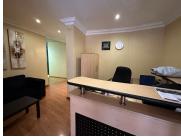

## 8,096 pm

Prime Office Space Available to Rent at Vasco Da Gama Building, Bruma, Johannesburg

88 m<sup>2</sup>

Situated in the iconic Vasco Da Gama Building on Ernest Oppenheimer Street, this well-maintained office unit offers a secure and professional environment tailored for businesses seeking both quality and convenience. Located on the second floor, the 88 sqm space will be available from 1 June 2025, with flexible lease terms of up to three years.