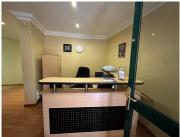

## 8,096 pm

Prime Office Space Available to Rent at Vasco Da Gama Building, Bruma, Johannesburg

88 m<sup>2</sup>

Situated in the iconic Vasco Da Gama Building on Ernest Oppenheimer Street, this well-maintained office unit offers a secure and professional environment tailored for businesses seeking both quality and convenience. Located on the second floor, the 88 sqm space will be available from 1 June 2025, with flexible lease terms of up to three years.