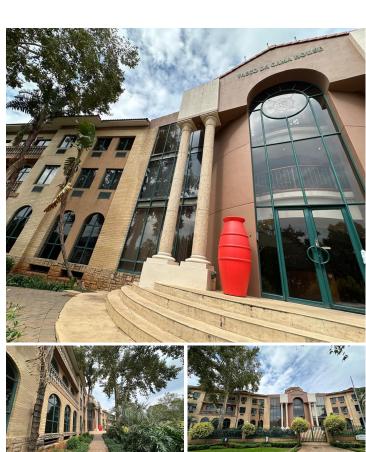

## 8,096 pm

Prime Office Space Available to Rent at Vasco Da Gama Building, Bruma, Johannesburg

88 m<sup>2</sup>

Situated in the iconic Vasco Da Gama Building on Ernest Oppenheimer Street, this well-maintained office unit offers a secure and professional environment tailored for businesses seeking both quality and convenience. Located on the second floor, the 88 sqm space will be available from 1 June 2025, with flexible lease terms of up to three years.

Rental is competitively priced at R92 per sqm (excluding VAT). Rates may vary depending on lease duration and space requirements. Utilities are billed separately.

Tenants benefit from a range of on-site amenities, including: Backup power and water Secure storage (subject to availability) Braai facilities for staff and client events 24/7 on-site security with alarm systems and armed response Owner-managed building, ensuring responsive service and maintenance