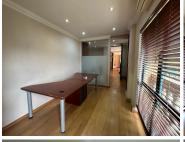

## 8,280 pm

Prime Office Space to Let at Vasco Da Gama Building, Bruma, Johannesburg

90 m<sup>2</sup>

A prime office space, located in the iconic Vasco Da Gama Building on Ernest Oppenheimer Street, is well-maintained and offers a secure and professional environment tailored for businesses seeking both quality and convenience. Located on the second floor, this 90 sqm space will be available immediately, with flexible lease terms of up to three years.

Rental is competitively priced at R92 per sqm (excluding VAT). Rates may vary depending on lease duration and space requirements. Utilities are billed separately.

Tenants benefit from a range of on-site amenities, including: Backup power and water.