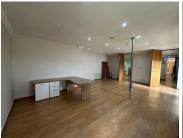

## 8,280 pm

Prime Office Space to Let at Vasco Da Gama Building, Bruma, Johannesburg

90 m<sup>2</sup>

A prime office space, located in the iconic Vasco Da Gama Building on Ernest Oppenheimer Street, is well-maintained and offers a secure and professional environment tailored for businesses seeking both quality and convenience. Located on the second floor, this 90 sqm space will be available immediately, with flexible lease terms of up to three years.

Rental is competitively priced at R92 per sqm (excluding VAT). Rates may vary depending on lease duration and space requirements. Utilities are billed separately.

Tenants benefit from a range of on-site amenities, including: Backup power and water.