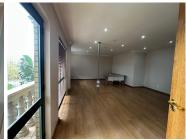

## 8,280 pm

Prime Office Space to Let at Vasco Da Gama Building, Bruma, Johannesburg

90 m<sup>2</sup>

A prime office space, located in the iconic Vasco Da Gama Building on Ernest Oppenheimer Street, is well-maintained and offers a secure and professional environment tailored for businesses seeking both quality and convenience. Located on the second floor, this 90 sqm space will be available immediately, with flexible lease terms of up to three years.

Rental is competitively priced at R92 per sqm (excluding VAT). Rates may vary depending on lease duration and space requirements. Utilities are billed separately.

Tenants benefit from a range of on-site amenities, including: Backup power and water.