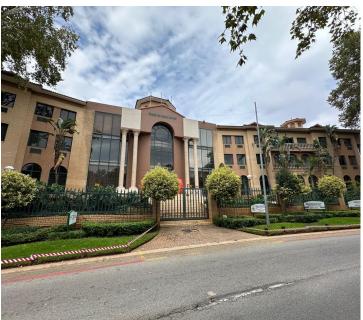

## 8,280 pm

Prime Office Space to Let at Vasco Da Gama Building, Bruma, Johannesburg

90 m<sup>2</sup>

A prime office space, located in the iconic Vasco Da Gama Building on Ernest Oppenheimer Street, is well-maintained and offers a secure and professional environment tailored for businesses seeking both quality and convenience. Located on the second floor, this 90 sqm space will be available immediately, with flexible lease terms of up to three years.