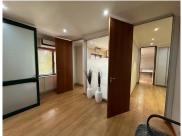

## 8,280 pm

Prime Office Space to Let at Vasco Da Gama Building, Bruma, Johannesburg

90 m<sup>2</sup>

A prime office space, located in the iconic Vasco Da Gama Building on Ernest Oppenheimer Street, is well-maintained and offers a secure and professional environment tailored for businesses seeking both quality and convenience. Located on the second floor, this 90 sqm space will be available immediately, with flexible lease terms of up to three years.

| Floor Size m <sup>2</sup> | 90         | Security         | Yes |
|---------------------------|------------|------------------|-----|
| Parking Bays              | -          | Air Conditioning | Yes |
| Title                     | -          | Generator        | -   |
| Zoning                    | Commercial | Fibre            | -   |