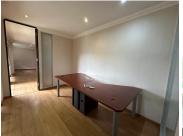

## 8,280 pm

Prime Office Space to Let at Vasco Da Gama Building, Bruma, Johannesburg

90 m<sup>2</sup>

A prime office space, located in the iconic Vasco Da Gama Building on Ernest Oppenheimer Street, is well-maintained and offers a secure and professional environment tailored for businesses seeking both quality and convenience. Located on the second floor, this 90 sqm space will be available immediately, with flexible lease terms of up to three years.

| Floor Size m <sup>2</sup> | 90         | Security         | Yes |
|---------------------------|------------|------------------|-----|
| Parking Bays              | -          | Air Conditioning | Yes |
| Title                     | -          | Generator        | -   |
| Zoning                    | Commercial | Fibre            | -   |