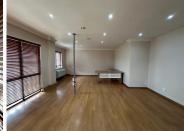

## 8,280 pm

Prime Office Space to Let at Vasco Da Gama Building, Bruma, Johannesburg

90 m<sup>2</sup>

A prime office space, located in the iconic Vasco Da Gama Building on Ernest Oppenheimer Street, is well-maintained and offers a secure and professional environment tailored for businesses seeking both quality and convenience. Located on the second floor, this 90 sqm space will be available immediately, with flexible lease terms of up to three years.

Rental is competitively priced at R92 per sqm (excluding VAT). Rates may vary depending on lease duration and space requirements. Utilities are billed separately.

Tenants benefit from a range of on-site amenities, including: Backup power and water.