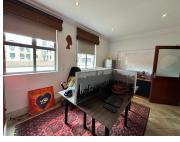

## 3,220 pm

Prime Ground Floor Office Space to Let at H-Santos Building in Bruma, Johannesburg

35 m<sup>2</sup>

Located in the well-regarded H-Santos Building at 30 Arena Close, this ground-floor office unit offers 35 sqm of well-maintained space in a secure, professional setting. Ideal for businesses seeking both quality and convenience, the unit is available immediately with flexible lease terms of up to three years.

Rental: R92 per sqm per month, excluding VAT. Note: Rates may vary depending on lease length and space requirements. Utilities are billed separately.

On-site features and amenities include:
Backup power and water.
Secure storage (subject to availability).
Braai facilities for staff or client functions.
24/7 security with alarm systems and armed response.
Owner-managed building for responsive maintenance and service.