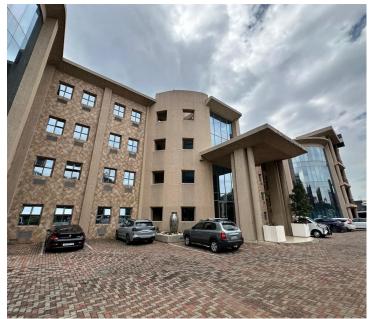

## 3,220 pm

Prime Ground Floor Office Space to Let at H-Santos Building in Bruma, Johannesburg

35 m<sup>2</sup>

Located in the well-regarded H-Santos Building at 30 Arena Close, this ground-floor office unit offers 35 sqm of well-maintained space in a secure, professional setting. Ideal for businesses seeking both quality and convenience, the unit is available immediately with flexible lease terms of up to three years.

Rental: R92 per sqm per month, excluding VAT. Note: Rates may vary depending on lease length and space requirements. Utilities are billed separately.

On-site features and amenities include:
Backup power and water.
Secure storage (subject to availability).
Braai facilities for staff or client functions.
24/7 security with alarm systems and armed response.
Owner-managed building for responsive maintenance and service.

Parking options:

Basement bays at R395 per month. Open or covered bays at R290 per month.

Office layout plans are available on request.

Grass iMioa tally Bental, a Ray 200 from eatal hub in long personal transport routes including the N3 and R24 highways. It is just a Available Cremambo International Control of the National Control