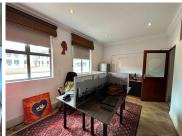

## 3,220 pm

Prime Ground Floor Office Space to Let at H-Santos Building in Bruma, Johannesburg

35 m<sup>2</sup>

Located in the well-regarded H-Santos Building at 30 Arena Close, this ground-floor office unit offers 35 sqm of well-maintained space in a secure, professional setting. Ideal for businesses seeking both quality and convenience, the unit is available immediately with flexible lease terms of up to three years.

Rental: R92 per sqm per month, excluding VAT. Note: Rates may vary depending on lease length and space requirements. Utilities are billed separately.

On-site features and amenities include:
Backup power and water.
Secure storage (subject to availability).
Braai facilities for staff or client functions.
24/7 security with alarm systems and armed response.
Owner-managed building for responsive maintenance and service.